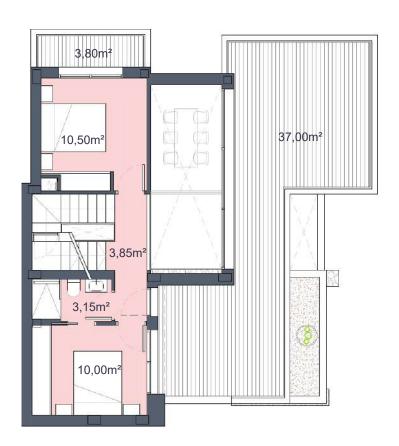

### 3,80m<sup>2</sup> 37,00m<sup>2</sup> /10,50m<sup>2</sup> 10,00m<sup>2</sup>

### 36,30 m<sup>2</sup> 3,00m<sup>2</sup> 16,50m<sup>2</sup> 5,00m<sup>2</sup> \*\*\*\*\*\*\*\*\*\*\*\*\*