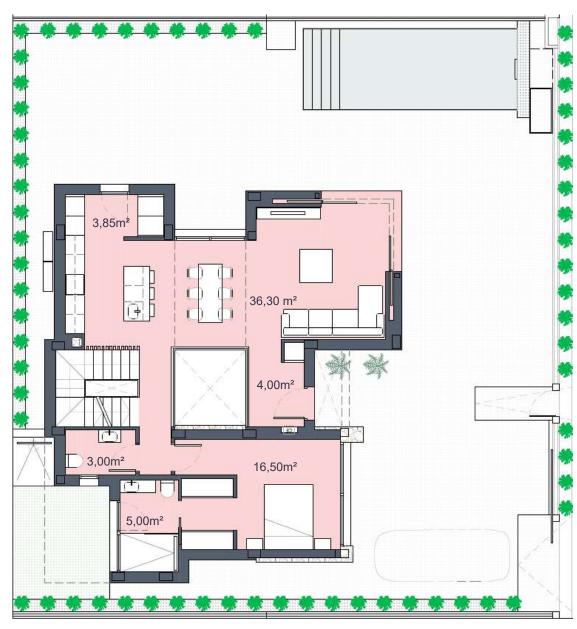

FIRST FLOOR

### **SURFACES**

| VILLA 20                           | 313,00          | m2     |
|------------------------------------|-----------------|--------|
|                                    |                 |        |
|                                    | construction su | ırface |
| Ground floor                       | 109,00          | m2     |
| First floor                        | 40,00           |        |
| Basement                           | 103,00          | m2     |
|                                    |                 |        |
| TOTAL INTERIOR                     | 252,00          | m2     |
|                                    |                 |        |
| Outdoor spaces on the ground floor | 204,00          | m2     |
| Terraces first floor               | 40,80           | m2     |
| Solarium                           | 45,00           | m2     |
|                                    |                 |        |
| TOTAL TERRACES                     | 289,80          | m2     |