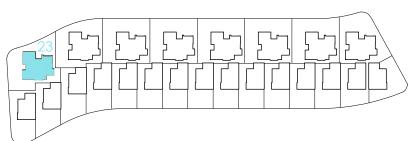

### Santa Rosalía

lake and life resort

### **SURFACES**

| VILLA 23                           | 320,50          | m2                   |  |
|------------------------------------|-----------------|----------------------|--|
|                                    | construction su | construction surface |  |
| Ground floor                       | 109,00          | m2                   |  |
| First floor                        | 40,00           |                      |  |
| Basement                           | 103,00          | m2                   |  |
| TOTAL INTERIOR                     | 252,00          | m2                   |  |
| Outdoor spaces on the ground floor | 211,50          | m2                   |  |
| Terraces first floor               | 40,80           | m2                   |  |
| Solarium                           | 45,00           | m2                   |  |
| TOTAL TERRACES                     | 297,30          | m2                   |  |