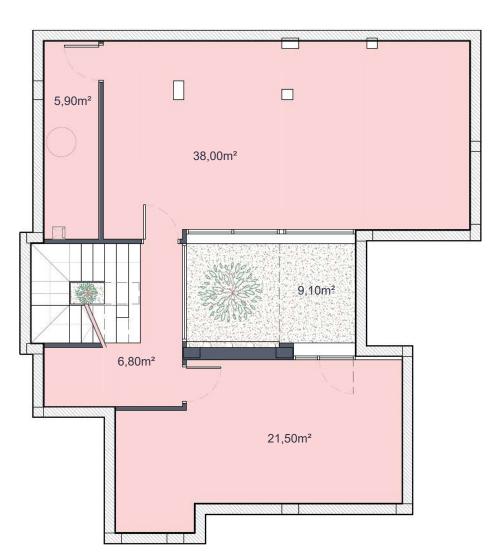

## BASEMENT

### Santa Rosalía

lake and life resort

### **SURFACES**

| VILLA 23                           | 320,50          | m2                   |  |
|------------------------------------|-----------------|----------------------|--|
|                                    | construction su | construction surface |  |
| Ground floor                       | 109,00          | m2                   |  |
| First floor                        | 40,00           |                      |  |
| Basement                           | 103,00          | m2                   |  |
| TOTAL INTERIOR                     | 252,00          | m2                   |  |
| Outdoor spaces on the ground floor | 211,50          | m2                   |  |
| Terraces first floor               | 40,80           | m2                   |  |
| Solarium                           | 45,00           | m2                   |  |
| TOTAL TERRACES                     | 297,30          | m2                   |  |