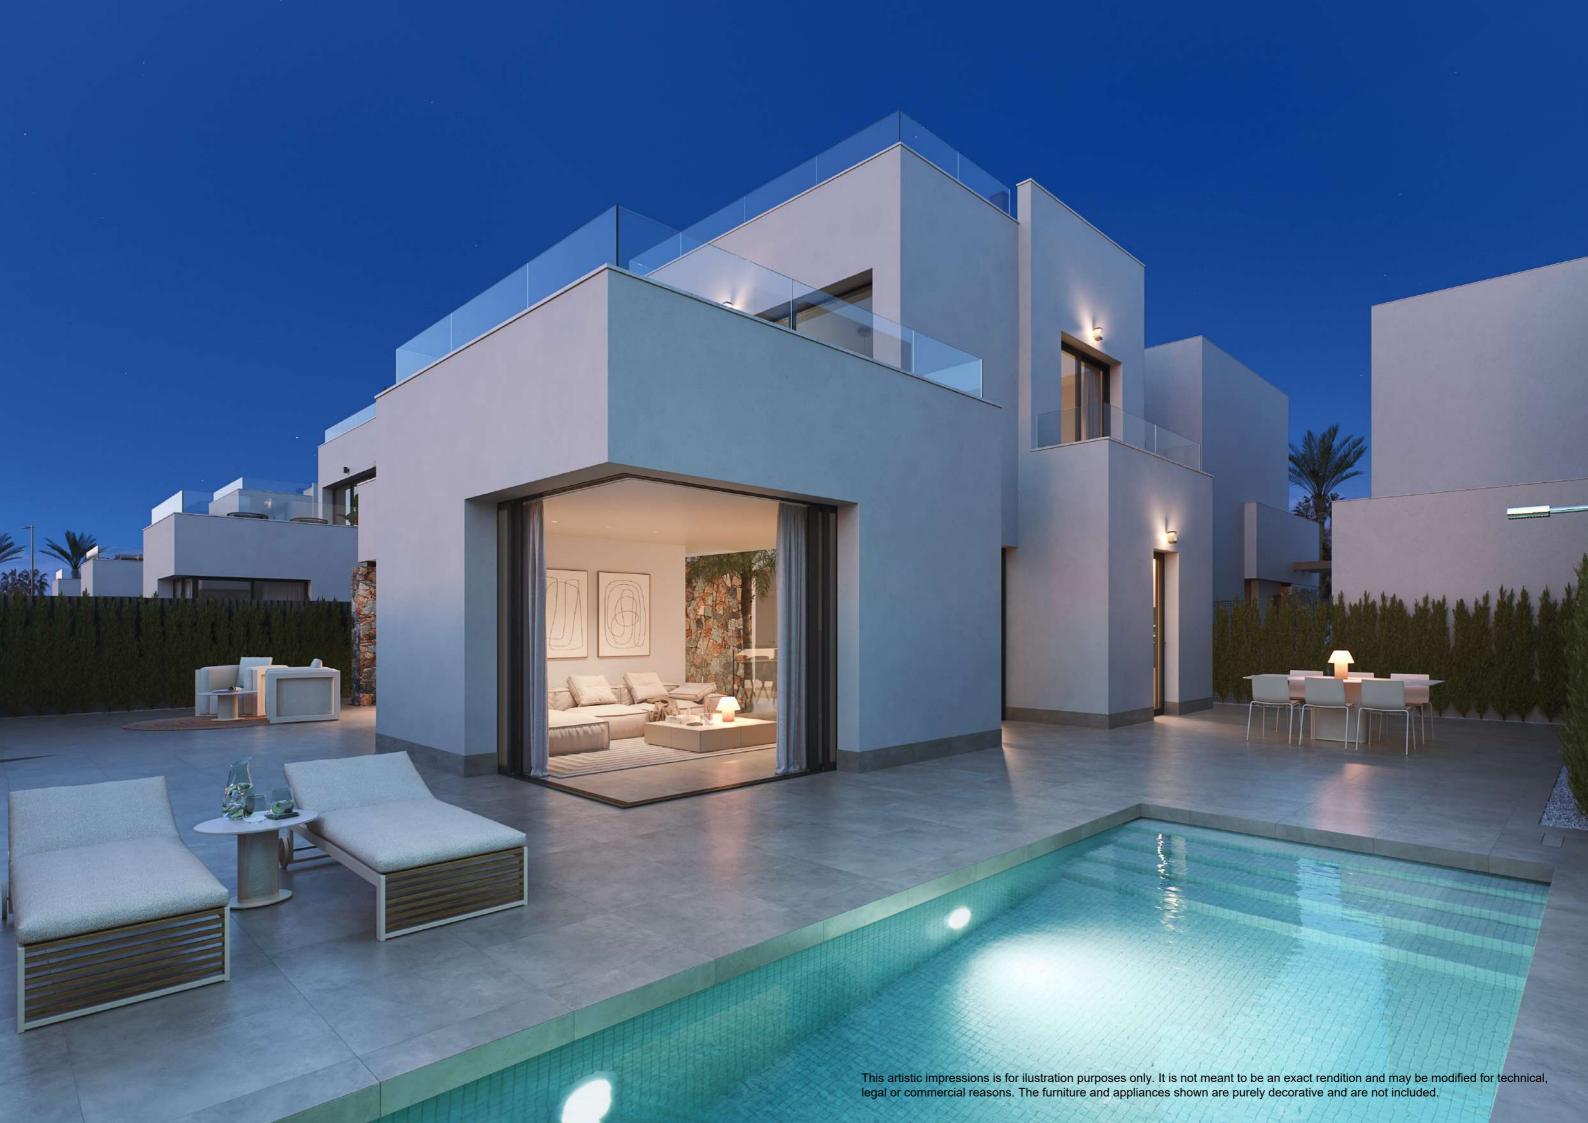

### FAÇADE AND ENCLOSURES

- \_Combination of dry masonry finishes, limestone cladding, and one-coat mortar.
- \_Ceramic brick walls, with air chamber and EPS insulation.
- \_Interior divisions of the homes made of hollow brick partitions with a smooth plaster finish or ceramic coating depending on the area.

### **EXTERIOR JOINERY**

- Thermo-lacquered aluminium, top brand and with thermal bridge.
- \_Electric shutters integrated into the joinery in sleeping areas.
- Pre-installation of electric roller-blinds.

### **OUTDOORS**

\_Private pool with waterfall, pre-installation of heat pump and solar shower.

\_Parking spaces for one vehicle.