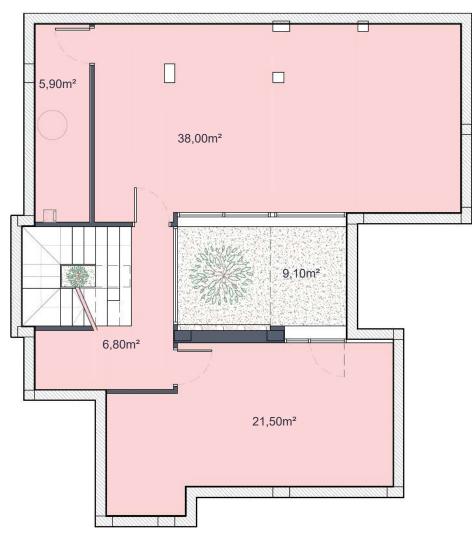

BASEMENT

### **BASEMENT**

- \_Basement finished in concrete.
- \_Pre-installation of a water drive pump, water intake and electricity and telecommunications points.
- \_Interior patio:
  - Thermo-lacquered aluminium, top brand and with thermal bridge.
  - Double-glazed windows with air chamber according to building technical code. Illuminated masonry wall.
  - Volcanic stone.