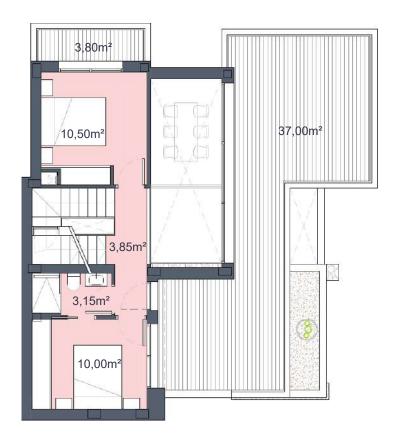

## GROUND FLOOR

### **SURFACES**

| VILLA 20                           | 313,00          | m2     |
|------------------------------------|-----------------|--------|
|                                    |                 |        |
|                                    | construction su | ırface |
| Ground floor                       | 109,00          | m2     |
| First floor                        | 40,00           |        |
| Basement                           | 103,00          | m2     |
|                                    |                 |        |
| TOTAL INTERIOR                     | 252,00          | m2     |
|                                    |                 |        |
| Outdoor spaces on the ground floor | 204,00          | m2     |
| Terraces first floor               | 40,80           | m2     |
| Solarium                           | 45,00           | m2     |
|                                    |                 |        |
| TOTAL TERRACES                     | 289,80          | m2     |