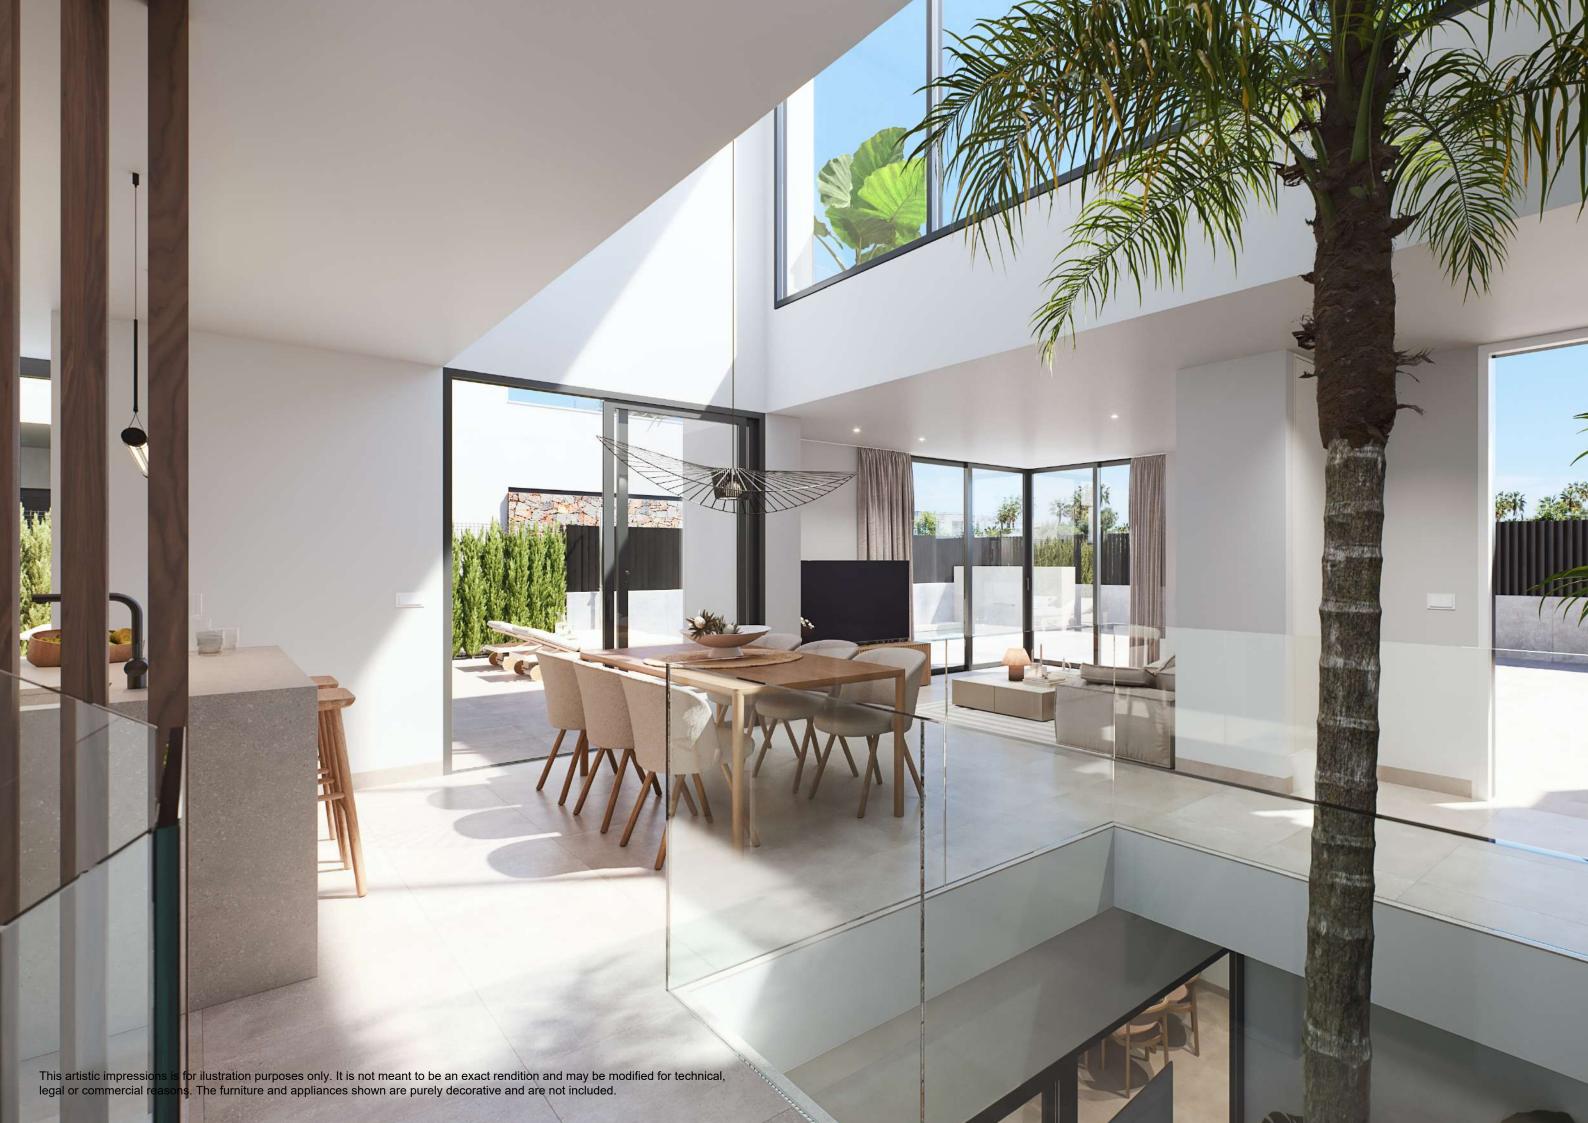

### **GLAZING**

- Double-glazed windows with air chamber according to building technical code. With low-emission treatment to increase performance; increases energy efficiency and achieves greater comfort and energy savings.
- \_Shower screen in bathrooms.

- Enclosure of the inner patio in the basemer
- \_Glass railing on the ground floor.
- \_Skylight that closes the interior patio.