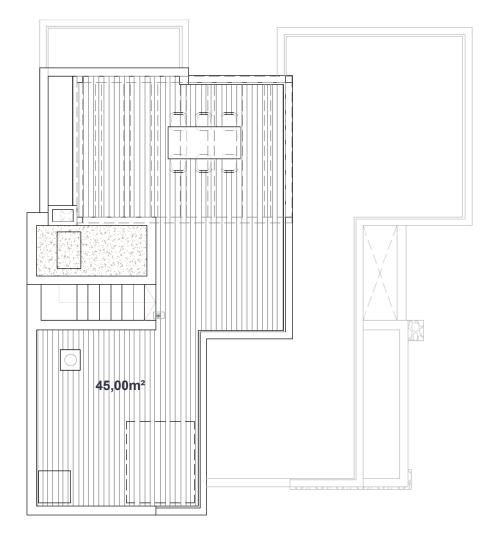

## BASEMENT

### **SURFACES**

| VILLA 20                           | 313,00          | m2    |
|------------------------------------|-----------------|-------|
|                                    | construction su | rface |
|                                    |                 |       |
| Ground floor                       | 109,00          | m2    |
| First floor                        | 40,00           |       |
| Basement                           | 103,00          | m2    |
|                                    | •               |       |
| TOTAL INTERIOR                     | 252,00          | m2    |
|                                    |                 |       |
| Outdoor spaces on the ground floor | 204,00          | m2    |
| Terraces first floor               | 40,80           | m2    |
| Solarium                           | 45,00           | m2    |
|                                    | ,               |       |
| TOTAL TERRACES                     | 289,80          | m2    |