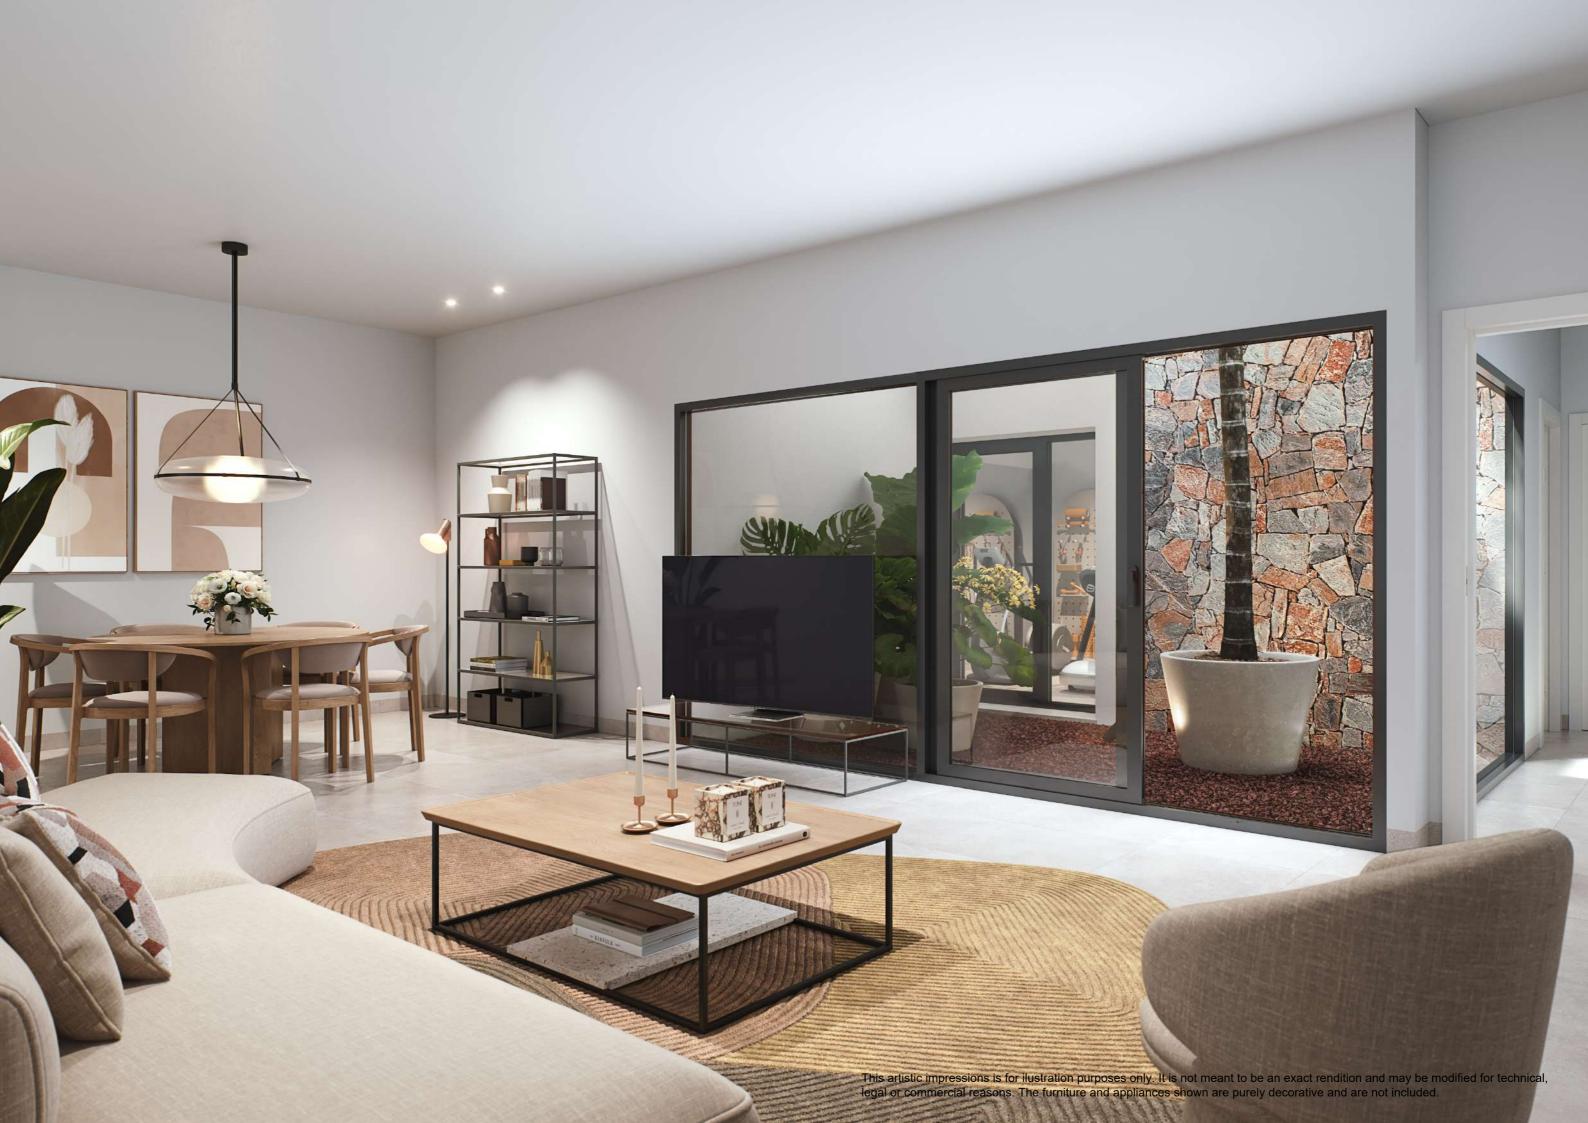

### INDOOR FLOORING

\_First-class porcelain stoneware, laid with water-repellent adhesive.

### **PAINTWORK**

\_Plastic paint with a smooth finish and white colour on walls and ceiling.

### **EXTERIOR JOINERY**

- Thermo-lacquered aluminium, top brand and with thermal bridge.
- \_Electric shutters integrated into the joinery in sleeping areas.
- Pre-installation of electric roller-blinds.

### **GLAZING**

- Double-glazed windows with air chamber according to building technical code. With low-emission treatment to increase performance; increases energy efficiency and achieves greater comfort and energy savings.
- \_Shower screen in bathrooms.