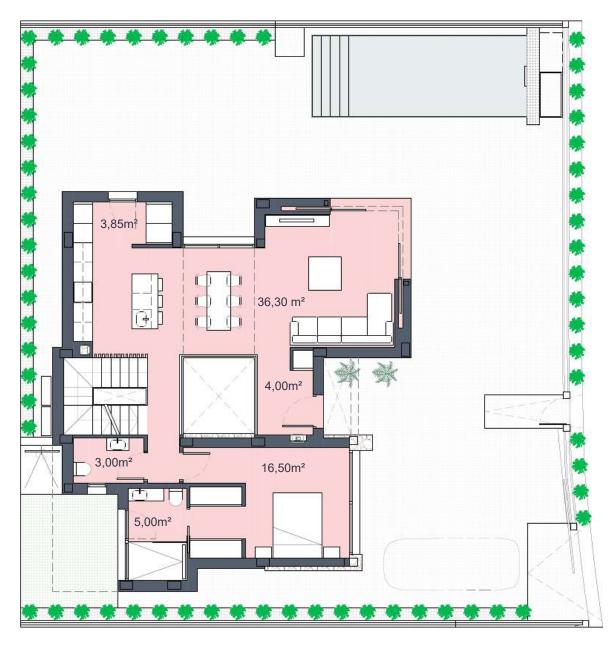

### 3,80m<sup>2</sup> 37,00m<sup>2</sup> /10,50m<sup>2</sup> 10,00m<sup>2</sup>

### 36,30 m<sup>2</sup> 3,00m<sup>2</sup> 16,50m<sup>2</sup> 5,00m<sup>2</sup> \*\*\*\*\*\*\*\*\*\*\*\*\*