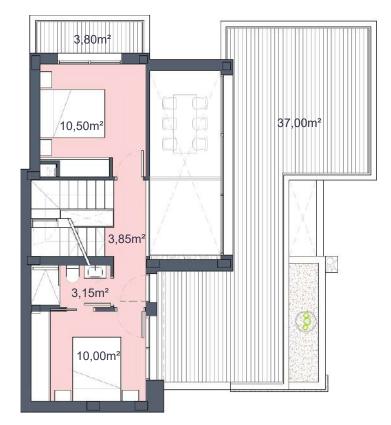

GROUND FLOOR

### FIRST FLOOR

# 3,85m<sup>2</sup> 3,15m<sup>2</sup> 10,00m<sup>2</sup>

### 3,80m<sup>2</sup> 37,00m<sup>2</sup> /10,50m<sup>2</sup> 10,00m<sup>2</sup>