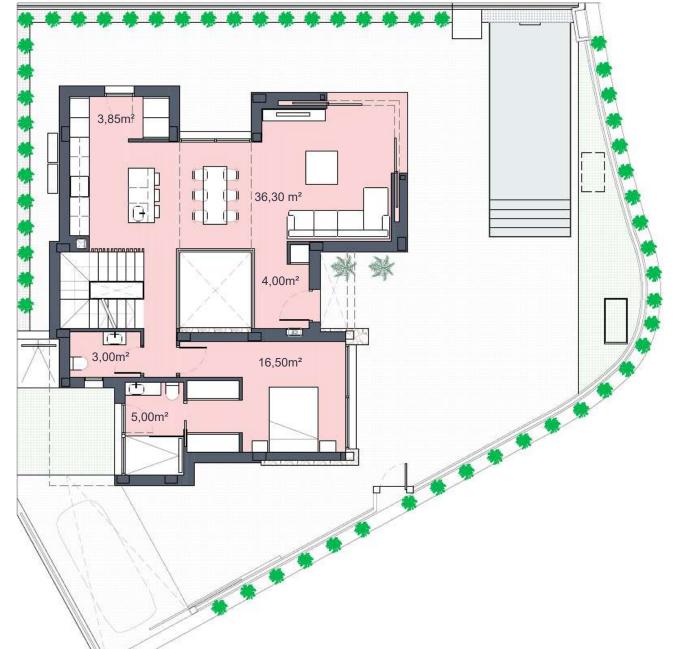

administrative reasons prevent this, in which case they may be modified by the project management without any detriment to the initial quality standards expected. 23/10/24.

santarosalia.life

José Díaz García







## GROUND FLOOR



### FIRST FLOOR





### Santa Rosalía

lake and life resort





### **SURFACES**

| VILLA 16                           | 303,10          | m2    |
|------------------------------------|-----------------|-------|
|                                    | construction su | rface |
| Ground floor                       | 109,00          | m2    |
| First floor                        | 40,00           |       |
| Basement                           | 103,00          | m2    |
| TOTAL INTERIOR                     | 252,00          | m2    |
| Outdoor spaces on the ground floor | 194,10          | m2    |
| Terraces first floor               | 40,80           | m2    |
| Solarium                           | 45,00           | m2    |
| TOTAL TERRACES                     | 279,90          | m2    |

Documento de caráct