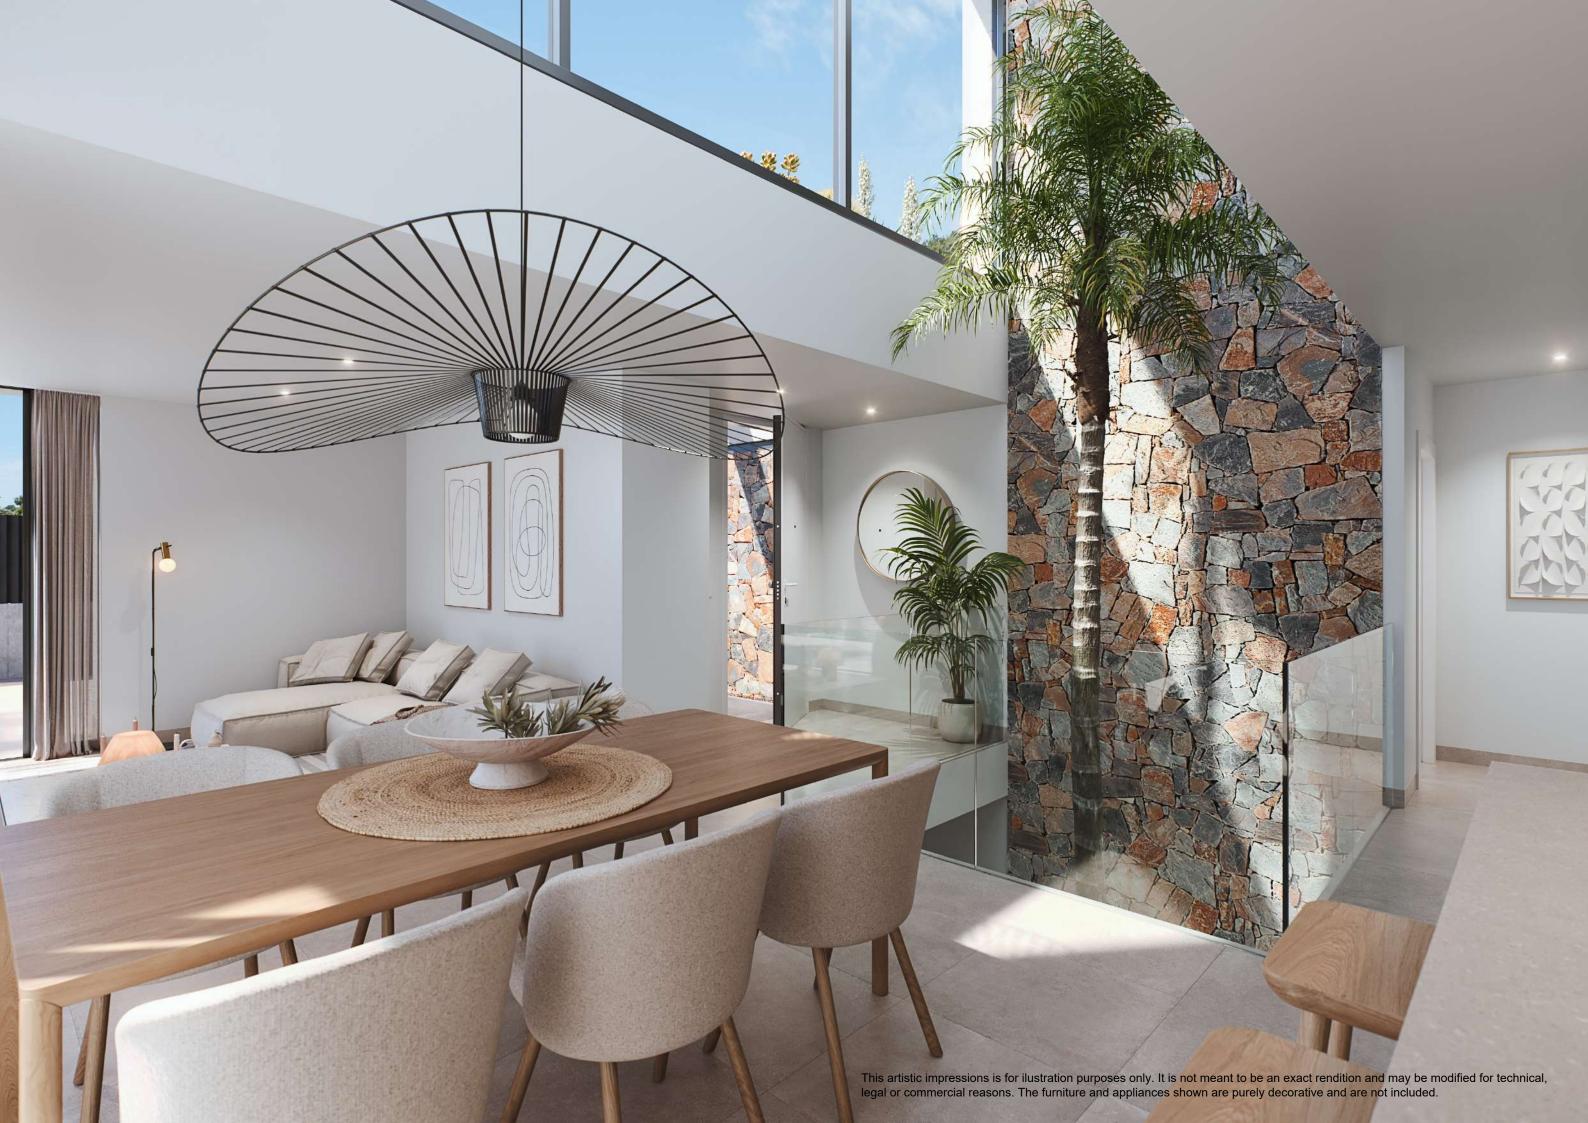

### FAÇADE AND ENCLOSURES

- \_Combination of dry masonry finishes, limestone cladding, and one-coat mortar.
- \_Ceramic brick walls, with air chamber and EPS insulation.
- \_Interior divisions of the homes made of hollow brick partitions with a smooth plaster finish or ceramic coating depending on the area.

### **CLADDINGS**

- Interior masonry wall.
- \_First-class porcelain stoneware in bathrooms, laid with water-repellent adhesive.(According to the project).

- Enclosure of the inner patio in the basemer
- \_Glass railing on the ground floor.
- \_Skylight that closes the interior patio.