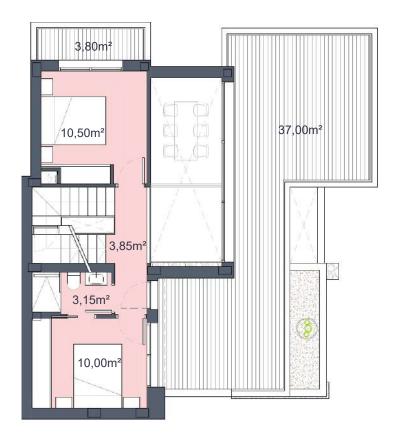

GROUND FLOOR

### FIRST FLOOR

### 3,80m<sup>2</sup> 37,00m<sup>2</sup> /10,50m<sup>2</sup> 10,00m<sup>2</sup>

### 36,30 m<sup>2</sup> 3,00m<sup>2</sup> 16,50m<sup>2</sup> 5,00m<sup>2</sup> \*\*\*\*\*\*\*\*\*\*\*\*\*

### Santa Rosalía

lake and life resort