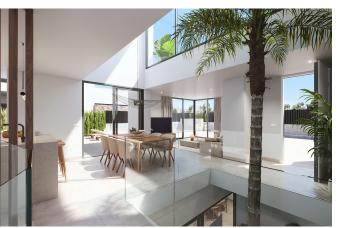

### Featured specifications

- \_Solarium with pre-installation for kitchen, jacuzzi and solar panel.
- \_Basement (concrete finish) with interior glazed patio and natural light.
- \_ Private pool with waterfall, pre-installation of heat pump and solar shower.
- \_Three-piece balcony door hidden in wall.
- \_Interior masonry wall.
- Facade masonry (as per project).
- \_Limestone façade cladding (as per project).
- \_Exterior carpentry in aluminium with thermal bridge breakage.
- \_Same porcelain flooring indoor-outdoors. non-slip outdoor.
- Ducted air conditioning on the ground floor.
- \_Hot water Aerothermal Heat Pump system.
- Electric radiant floor in bathrooms.
- \_Wall-hung toilets.
- \_Built-in taps in bathrooms.
- \_ Thermostatic shower in each bathroom.
- \_Furniture (hung) in each bathroom.
- \_Solatube in bathroom of first floor.