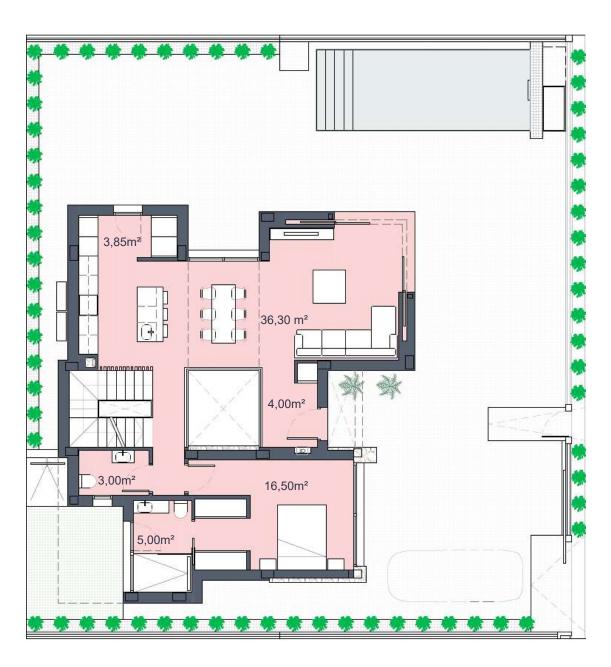

GROUND FLOOR

### FIRST FLOOR

### **SURFACES**

| VILLA 18                           | 311,00          | m2    |
|------------------------------------|-----------------|-------|
|                                    | construction su | rface |
| Ground floor                       | 109,00          | m2    |
| First floor                        | 40,00           |       |
| Basement                           | 103,00          | m2    |
| TOTAL INTERIOR                     | 252,00          | m2    |
|                                    | ,               |       |
| Outdoor spaces on the ground floor | 202,00          | m2    |
| Terraces first floor               | 40,80           | m2    |
| Solarium                           | 45,00           | m2    |
| TOTAL TERRACES                     | 287.80          | m2    |

# 45,00m<sup>2</sup>