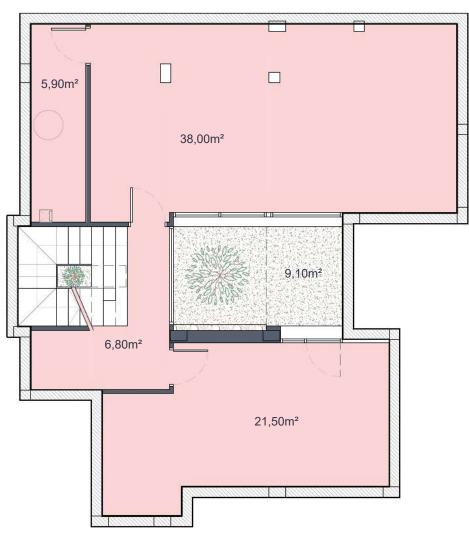

|
| Basement                           | 103,00               | m2 |
| TOTAL INTERIOR                     | 252,00               | m2 |
| Outdoor spaces on the ground floor | 202,00               | m2 |
| Terraces first floor               | 40,80                | m2 |
| Solarium                           | 45,00                | m2 |
| TOTAL TERRACES                     | 287,80               | m2 |

Documento de carácter informativo, no contractual. Puede sufrir variaciones por razones técnicas, legales o comerciales. El mobiliario y los electrodomésticos son decorativos y no están incluidos.

This plan is for illustration purposes only and may be modified for technical, legal or commercial reasons. The furniture and appliances shown are purrely decorative and are not included.









### BASEMENT

### Santa Rosalía

lake and life resort





### **SURFACES**

| VILLA 19                           | 311,00          | m2    |
|------------------------------------|-----------------|-------|
|                                    | construction su | rface |
| Ground floor                       | 109,00          | m2    |
| First floor                        | 40,00           |       |
| Basement                           | 103,00          | m2    |
| TOTAL INTERIOR                     | 252,00          | m2    |
| Outdoor spaces on the ground floor | 202,00          | m2    |
| Terraces first floor               | 40,80           | m2    |
| Solarium                           | 45,00           | m2    |
| TOTAL TERRACES                     | 287,80          | m2    |

Docum