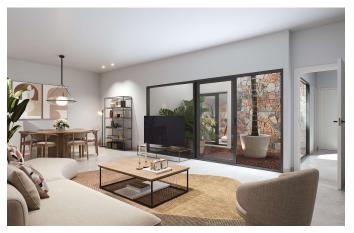

### Featured specifications

- \_Solarium with pre-installation for kitchen, jacuzzi and solar panel.
- \_Basement (concrete finish) with interior glazed patio and natural light.
- \_ Private pool with waterfall, pre-installation of heat pump and solar shower.
- \_Three-piece balcony door hidden in wall.
- \_Interior masonry wall.
- Facade masonry (as per project).
- \_Limestone façade cladding (as per project).
- \_Exterior carpentry in aluminium with thermal bridge breakage.
- \_Same porcelain flooring indoor-outdoors. non-slip outdoor.
- Ducted air conditioning on the ground floor.
- \_Hot water Aerothermal Heat Pump system.
- Electric radiant floor in bathrooms.
- \_Wall-hung toilets.
- \_Built-in taps in bathrooms.
- \_ Thermostatic shower in each bathroom.
- \_Furniture (hung) in each bathroom.
- \_Solatube in bathroom of first floor.

- \_Paneled kitchen and built-in appliances.
- \_Equipment included: ceramic hob, extractor hood, integrated electric oven and microwave.
- \_Top and Peninsula in Silestone, porcelanic or similar.
- \_Lighting package with led technology.
- \_Standard home automation pack.
- Electric shutters in bedrooms.
- \_Pre-installation for electric vehicle charging point.