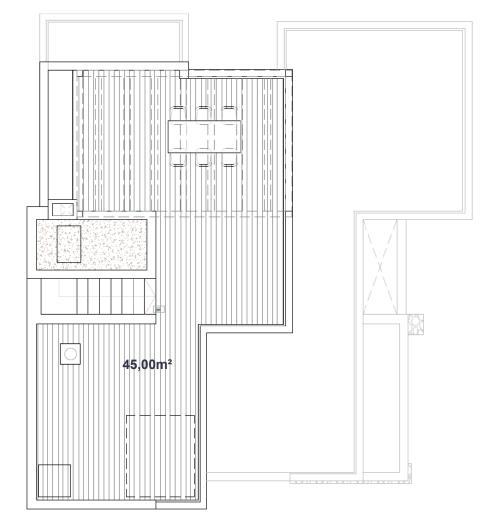

# 45,00m<sup>2</sup>

### **SOLARIUM**

- \_Pre-installation for kitchen, jacuzzi and photovoltaic.
- \_Lighting and telecommunications point.