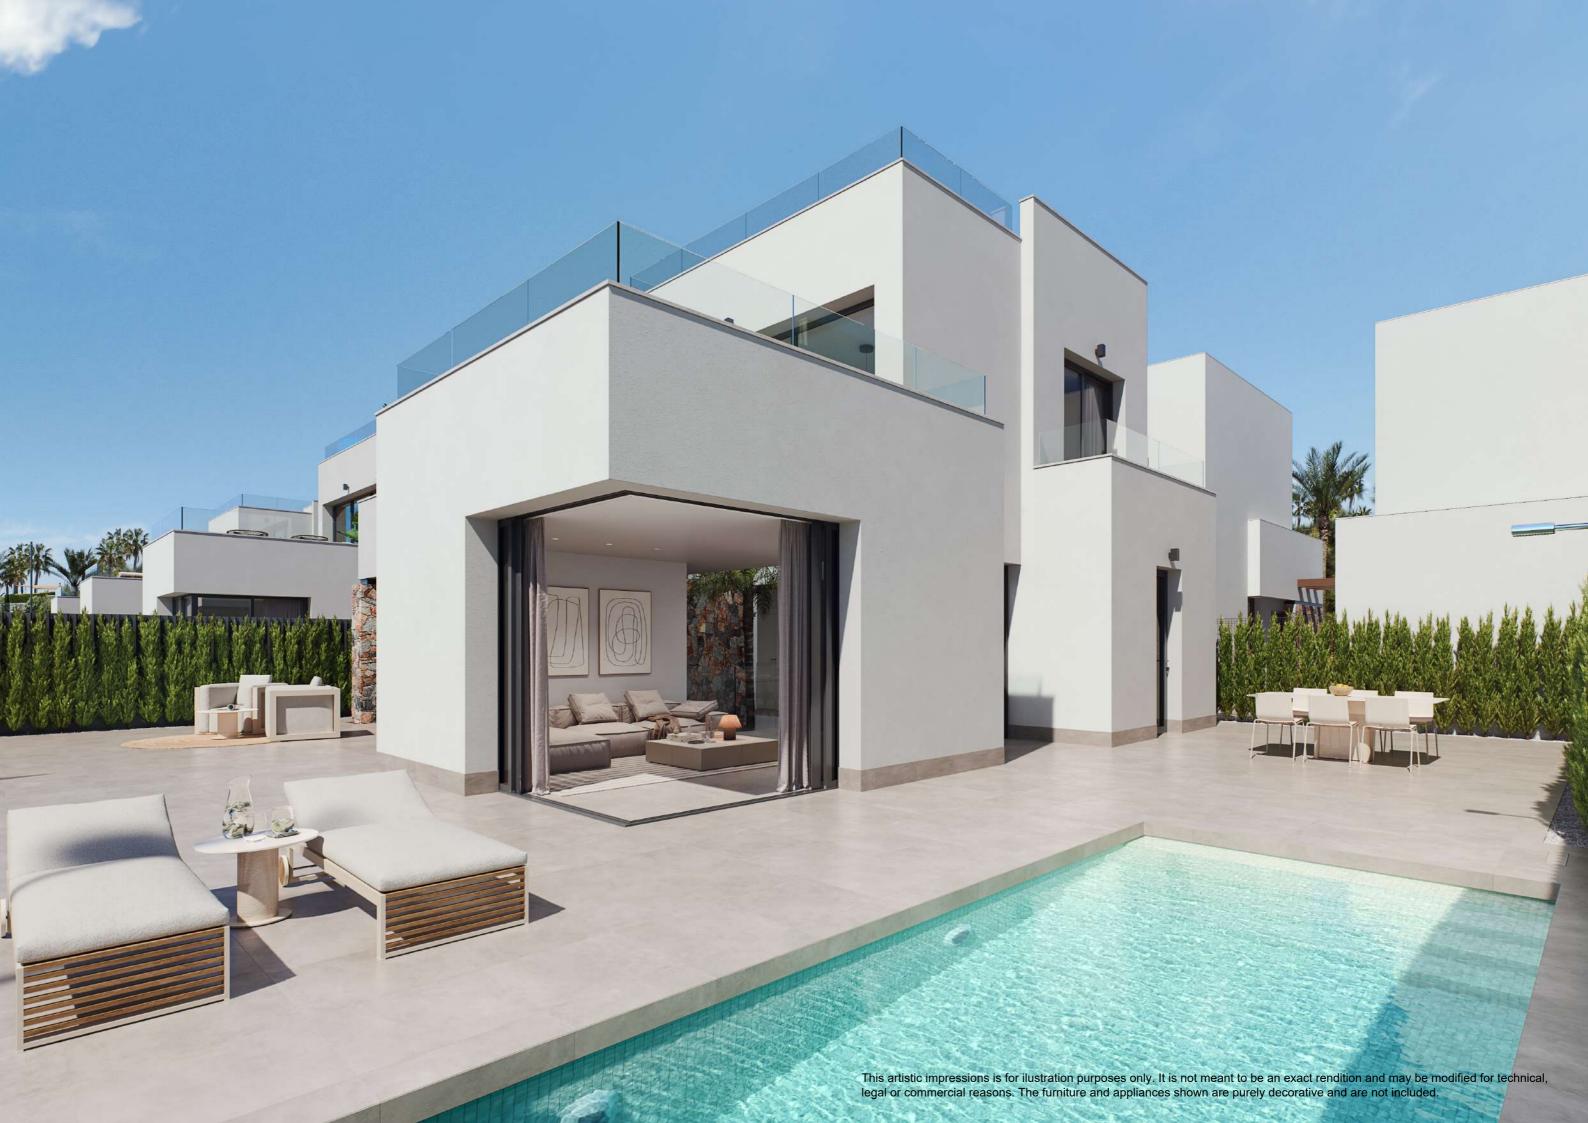

### Featured specifications

- \_Solarium with pre-installation for kitchen, jacuzzi and solar panel.
- \_Basement (concrete finish) with interior glazed patio and natural light.
- \_ Private pool with waterfall, pre-installation of heat pump and solar shower.
- \_Three-piece balcony door hidden in wall.
- \_Interior masonry wall.
- Facade masonry (as per project).
- \_Limestone façade cladding (as per project).
- \_Exterior carpentry in aluminium with thermal bridge breakage.
- \_Same porcelain flooring indoor-outdoors. non-slip outdoor.
- Ducted air conditioning on the ground floor.
- \_Hot water Aerothermal Heat Pump system.
- Electric radiant floor in bathrooms.
- \_Wall-hung toilets.
- \_Built-in taps in bathrooms.
- \_ Thermostatic shower in each bathroom.
- \_Furniture (hung) in each bathroom.
- \_Solatube in bathroom of first floor.

### **OUTDOORS**

\_Private pool with waterfall, pre-installation of heat pump and solar shower.

\_Parking spaces for one vehicle.