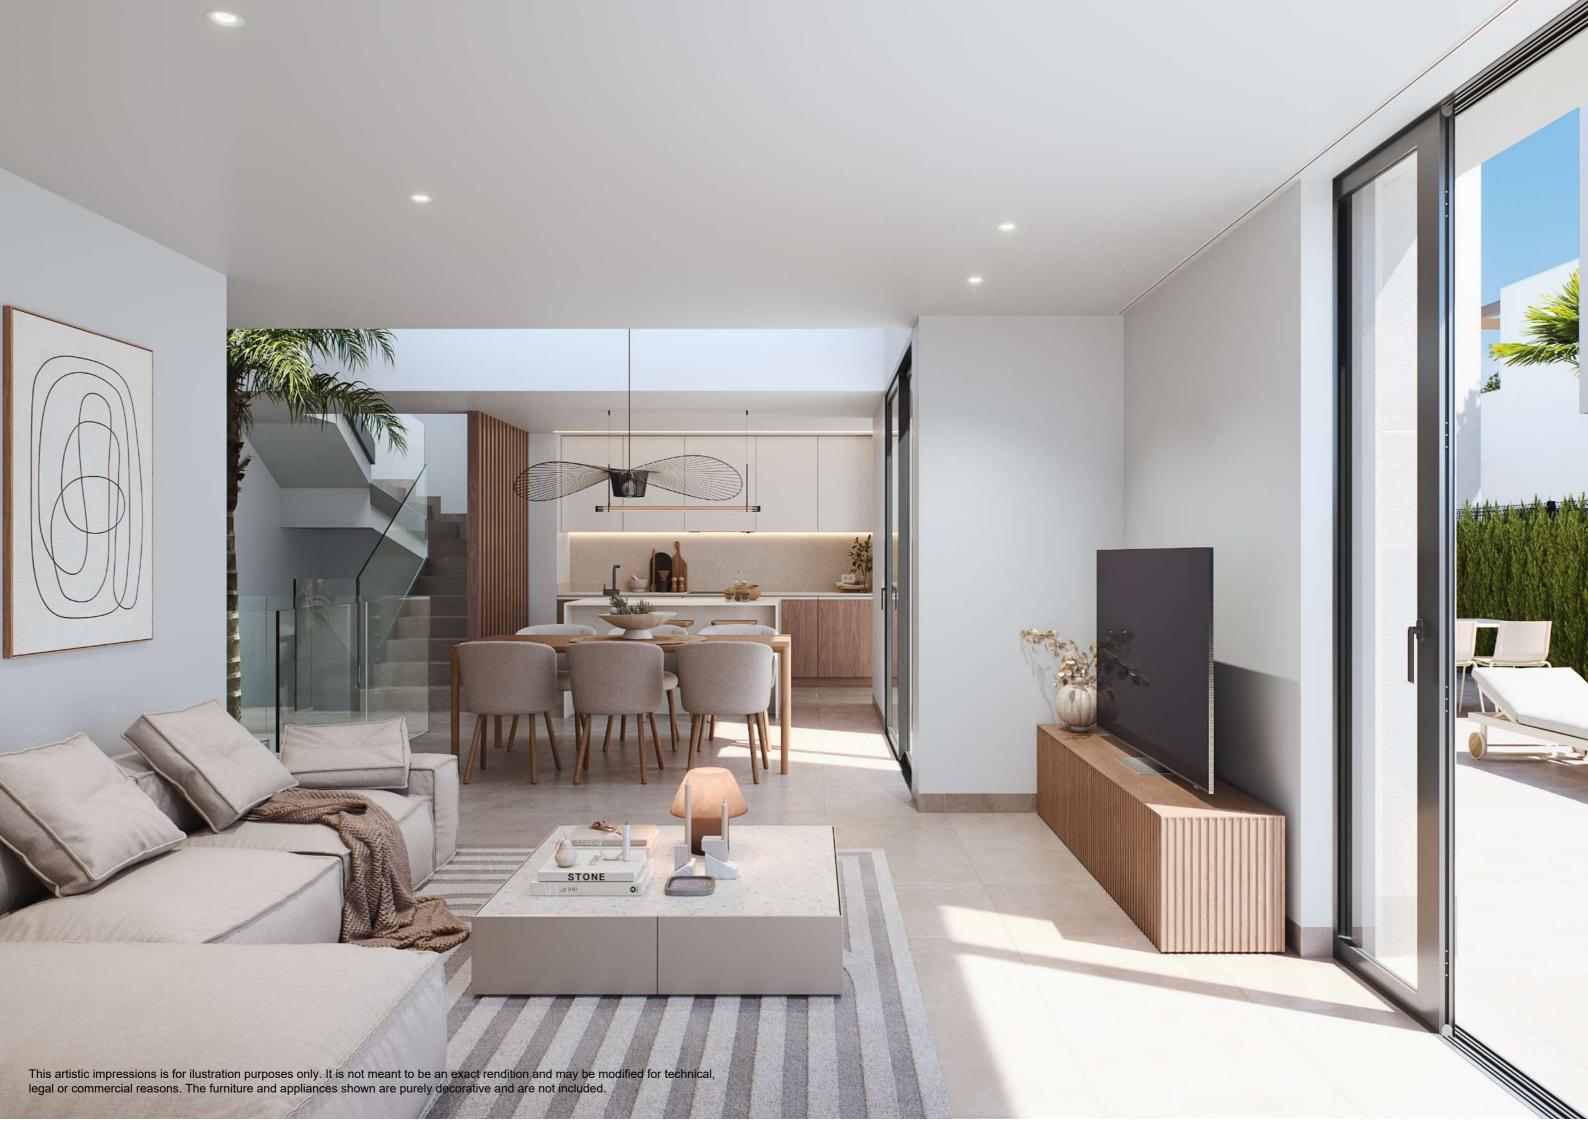

### Featured specifications

- \_Solarium with pre-installation for kitchen, jacuzzi and solar panel.
- \_Basement (concrete finish) with interior glazed patio and natural light.
- \_ Private pool with waterfall, pre-installation of heat pump and solar shower.
- \_Three-piece balcony door hidden in wall.
- \_Interior masonry wall.
- Facade masonry (as per project).
- \_Limestone façade cladding (as per project).
- \_Exterior carpentry in aluminium with thermal bridge breakage.
- \_Same porcelain flooring indoor-outdoors. non-slip outdoor.
- Ducted air conditioning on the ground floor.
- \_Hot water Aerothermal Heat Pump system.
- Electric radiant floor in bathrooms.
- \_Wall-hung toilets.
- \_Built-in taps in bathrooms.
- \_ Thermostatic shower in each bathroom.
- \_Furniture (hung) in each bathroom.
- \_Solatube in bathroom of first floor.

- \_Paneled kitchen and built-in appliances.
- \_Equipment included: ceramic hob, extractor hood, integrated electric oven and microwave.
- \_Top and Peninsula in Silestone, porcelanic or similar.
- \_Lighting package with led technology.
- \_Standard home automation pack.
- Electric shutters in bedrooms.
- \_Pre-installation for electric vehicle charging point.

### Kitchen:

- Furnished with large capacity high and low cabinets finished in melanin.
- Top and peninsula in Silestone, porcelain or similar, with undercounter sink and black-finished mixer taps with high flow and with low flow, to optimise water consumption.
- Equipment included: ceramic hob, extractor hood, electric oven and integrated microwave.
- \_Wardrobes with folding doors, lined interior and drawers. (According to project plan).
- \_Suspended washbasin cabinet with drawer in each bathroom.
- \_Main entrance door armoured with security lock. Two-colour finish; white inside.

### LIGHTING

\_Interior: applied LED technology, white controls throughout the house and plugs according to regulations.

\_Exterior: LED strip embedded in the ceiling of the porch on the ground floor. In addition, wall lights and beacons placed according to the project plan.