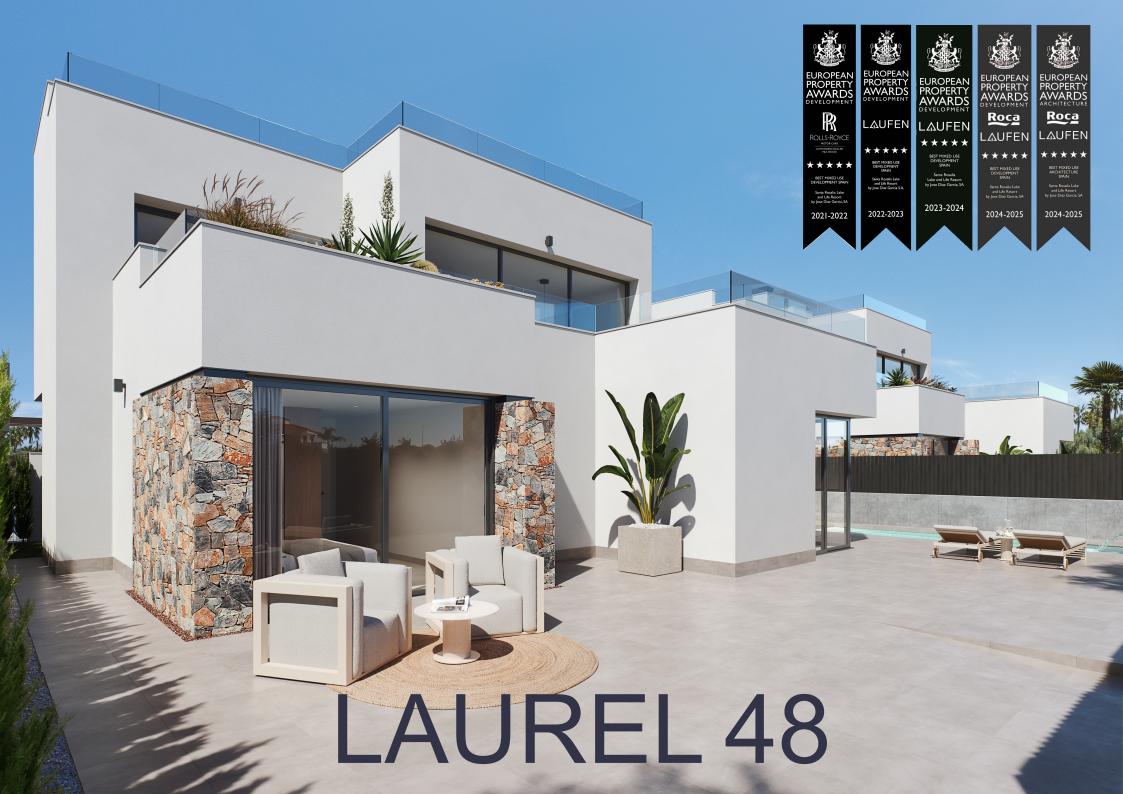

### Featured specifications

- \_Solarium with pre-installation for kitchen, jacuzzi and solar panel.
- \_Basement (concrete finish) with interior glazed patio and natural light.
- \_ Private pool with waterfall, pre-installation of heat pump and solar shower.
- \_Three-piece balcony door hidden in wall.
- \_Interior masonry wall.
- Facade masonry (as per project).
- \_Limestone façade cladding (as per project).
- \_Exterior carpentry in aluminium with thermal bridge breakage.
- \_Same porcelain flooring indoor-outdoors. non-slip outdoor.
- Ducted air conditioning on the ground floor.
- \_Hot water Aerothermal Heat Pump system.
- Electric radiant floor in bathrooms.
- \_Wall-hung toilets.
- \_Built-in taps in bathrooms.
- \_ Thermostatic shower in each bathroom.
- \_Furniture (hung) in each bathroom.
- \_Solatube in bathroom of first floor.

### **OUTDOORS**

\_Private pool with waterfall, pre-installation of heat pump and solar shower.

\_Parking spaces for one vehicle.