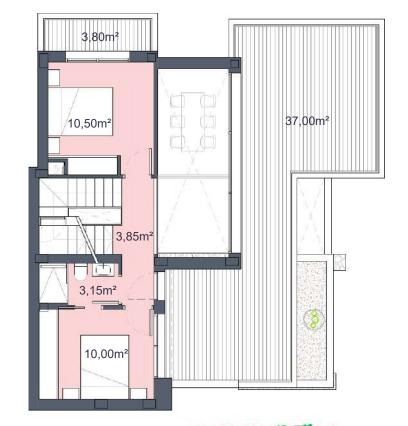

### FIRST FLOOR

### 3,80m<sup>2</sup> 37,00m<sup>2</sup> /10,50m<sup>2</sup> 10,00m<sup>2</sup>