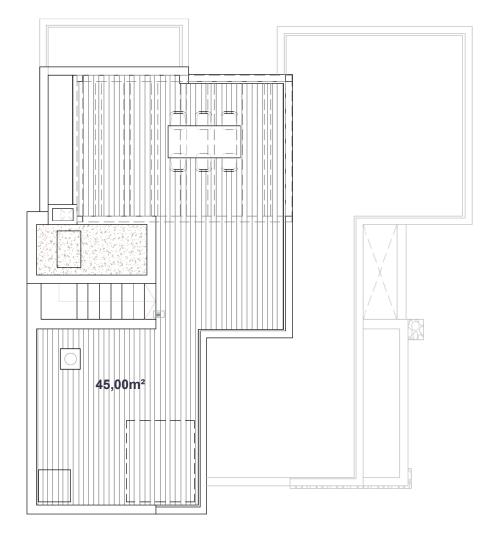

INTERIOR                     | 252,00          | m2                   |  |
| Outdoor spaces on the ground floor | 189,70          | m2                   |  |
| Terraces first floor               | 40,80           | m2                   |  |
| Solarium                           | 45,00           | m2                   |  |
| TOTAL TERRACES                     | 275,50          | m2                   |  |

Documento de carácter informativo, no contractual. Puede sufrir variaciones por razones técnicas, legales o comerciales. El mobiliario y los electrodomésticos son decorativos y no están incluidos.

This plan is for illustration purposes only and may be modified for technical, legal or commercial reasons. The furniture and appliances shown are purrely decorative and are not included.









### BASEMENT

### Santa Rosalía

lake and life resort





### **SURFACES**

| VILLA 22                             | 298,70          | m2                   |  |
|--------------------------------------|-----------------|----------------------|--|
|                                      | construction su | construction surface |  |
| Ground floor                         | 109,00          | m2                   |  |
| First floor                          | 40,00           |                      |  |
| Basement                             | 103,00          | m2                   |  |
| TOTAL INTERIOR                       | 252,00          | m2                   |  |
| Outdoor on one on the granual flagra | 400.70          |                      |  |
| Outdoor spaces on the ground floor