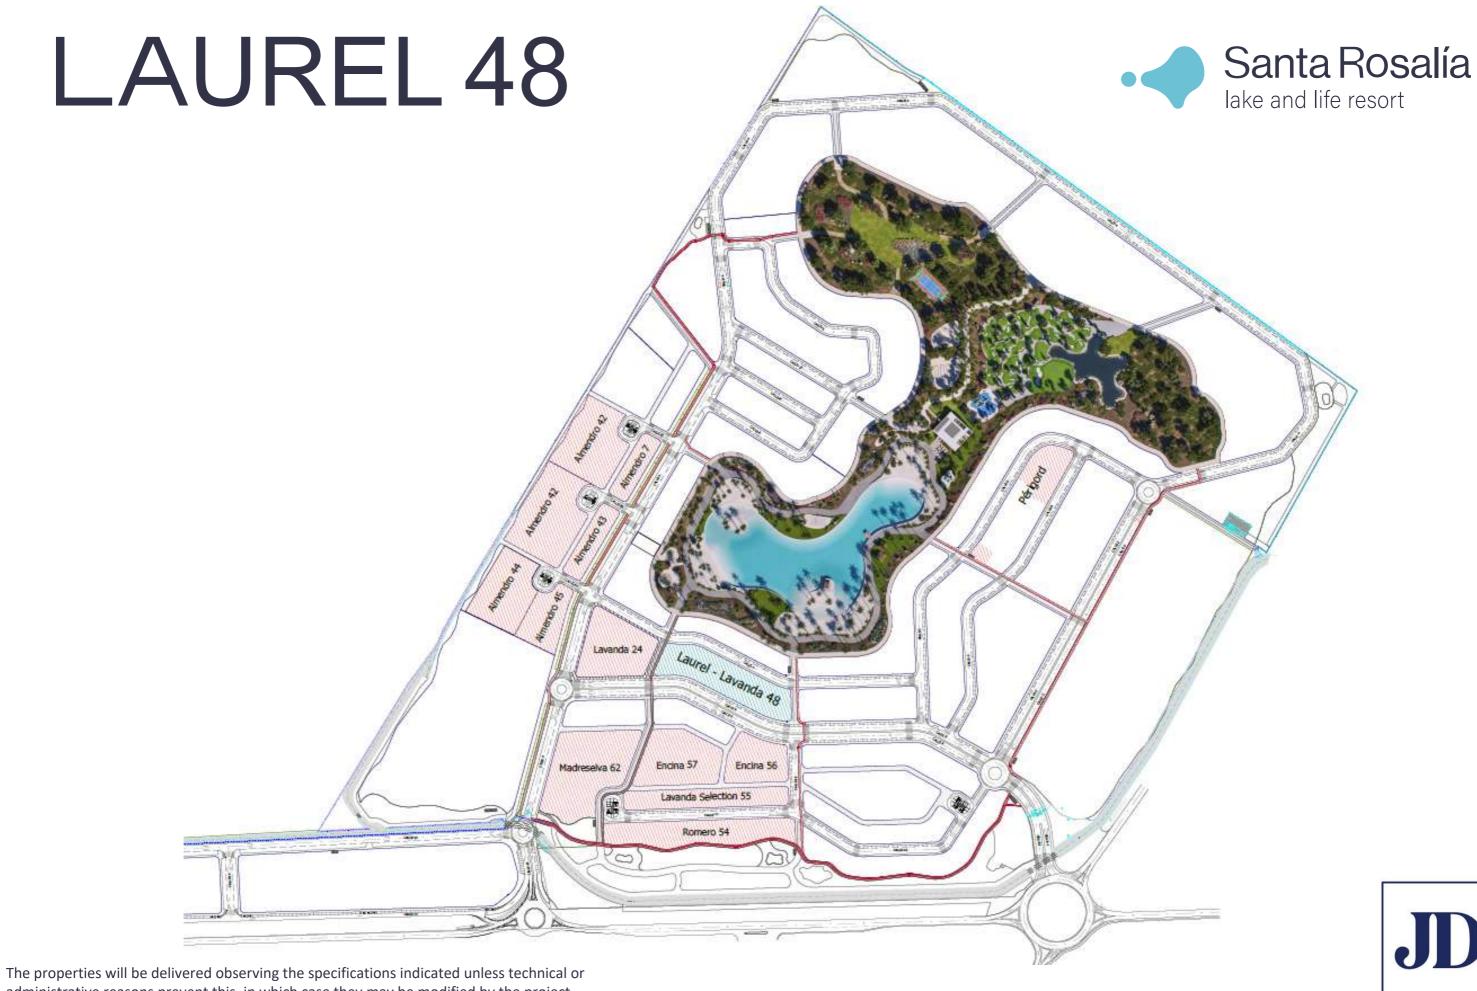

administrative reasons prevent this, in which case they may be modified by the project management without any detriment to the initial quality standards expected. 23/10/24.

santarosalia.life

José Díaz García







## GROUND FLOOR



### FIRST FLOOR





### Santa Rosalía

lake and life resort





### **SURFACES**

| VILLA 16                           | 303,10          | m2    |
|------------------------------------|-----------------|-------|
|                                    | construction su | rface |
| Ground floor                       | 109,00          | m2    |
| First floor                        | 40,00           |       |
| Basement                           | 103,00          | m2    |
| TOTAL INTERIOR                     | 252,00          | m2    |
| Outdoor spaces on the