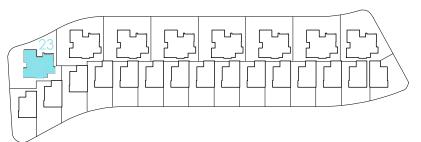

### Santa Rosalía

lake and life resort

### **SURFACES**

| VILLA 23                           | 320,50          | m2                   |  |
|------------------------------------|-----------------|----------------------|--|
|                                    | construction su | construction surface |  |
| Ground floor                       | 109,00          | m2                   |  |
| First floor                        | 40,00           |                      |  |
| Basement                           | 103,00          | m2                   |  |
| TOTAL INTERIOR                     | 252,00          | m2                   |  |
| Outdoor spaces on the ground floor | 211,50          | m2                   |  |
| Terraces first floor               | 40,80           | m2                   |  |
| Solarium                           | 45,00           | m2                   |  |
| TOTAL TERRACES                     | 297,30          | m2                   |  |