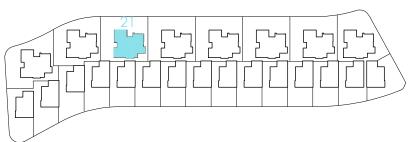

### **SURFACES**

| VILLA 21                           | 313,10          | m2    |
|------------------------------------|-----------------|-------|
|                                    | construction su | rface |
| Ground floor                       | 109,00          | m2    |
| First floor                        | 40,00           |       |
| Basement                           | 103,00          | m2    |
| TOTAL INTERIOR                     | 252,00          | m2    |
| Outdoor spaces on the ground floor | 204,10          | m2    |
| Terraces first floor               | 40,80           | m2    |
| Solarium                           | 45,00           | m2    |
| TOTAL TERRACES                     | 289,90          | m2    |