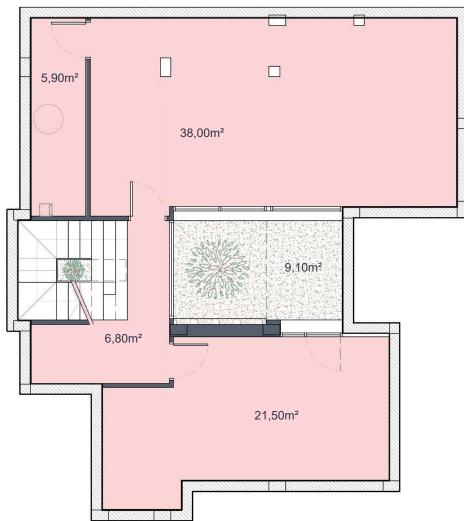

BASEMENT

### Santa Rosalía

lake and life resort

### **SURFACES**

| VILLA 16                           | 303,10          | m2                   |  |
|------------------------------------|-----------------|----------------------|--|
|                                    | construction su | construction surface |  |
| Ground floor                       | 109,00          | m2                   |  |
| First floor                        | 40,00           |                      |  |
| Basement                           | 103,00          | m2                   |  |
| TOTAL INTERIOR                     | 252,00          | m2                   |  |
| Outdoor spaces on the ground floor | 194,10          | m2                   |  |
| Terraces first floor               | 40,80           | m2                   |  |
| Solarium                           | 45,00           | m2                   |  |
| TOTAL TERRACES                     | 279,90          | m2                   |  |

Documento de carácter informativo, no contractual. Puede sufrir variaciones por razones técnicas, legales o comerciales. El mobiliario y los electrodomésticos son decorativos y no están incluidos.

This plan is for illustration purposes only and may be modified for technical, legal or commercial reasons. The furniture and appliances shown are purrely decorative and are not included.