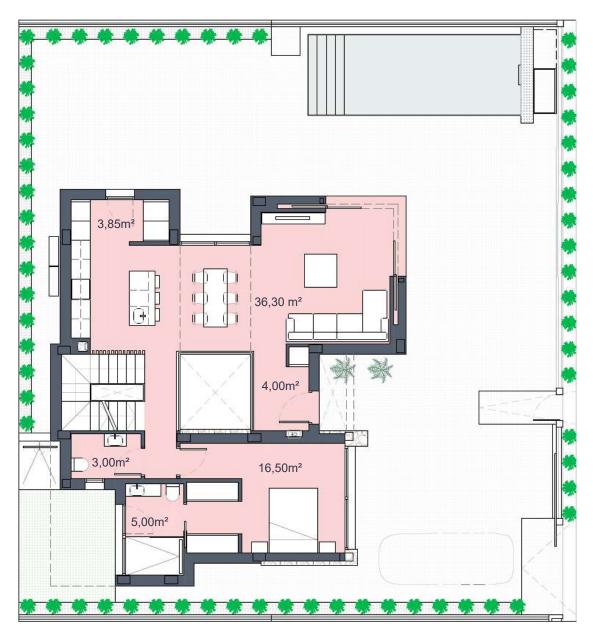

## GROUND FLOOR 16,50m<sup>2</sup>

### Santa Rosalía

lake and life resort

### **SURFACES**

| VILLA 23                           | 320,50          | m2                   |  |
|------------------------------------|-----------------|----------------------|--|
|                                    | construction su | construction surface |  |
| Ground floor                       | 109,00          | m2                   |  |
| First floor                        | 40,00           |                      |  |
| Basement                           | 103,00          | m2                   |  |
| TOTAL INTERIOR                     | 252,00          | m2                   |  |
| Outdoor spaces on the ground floor | 211,50          | m2                   |  |
| Terraces first floor               | 40,80           | m2                   |  |
| Solarium                           | 45,00           | m2                   |  |
| TOTAL TERRACES                     | 297,30          | m2                   |  |