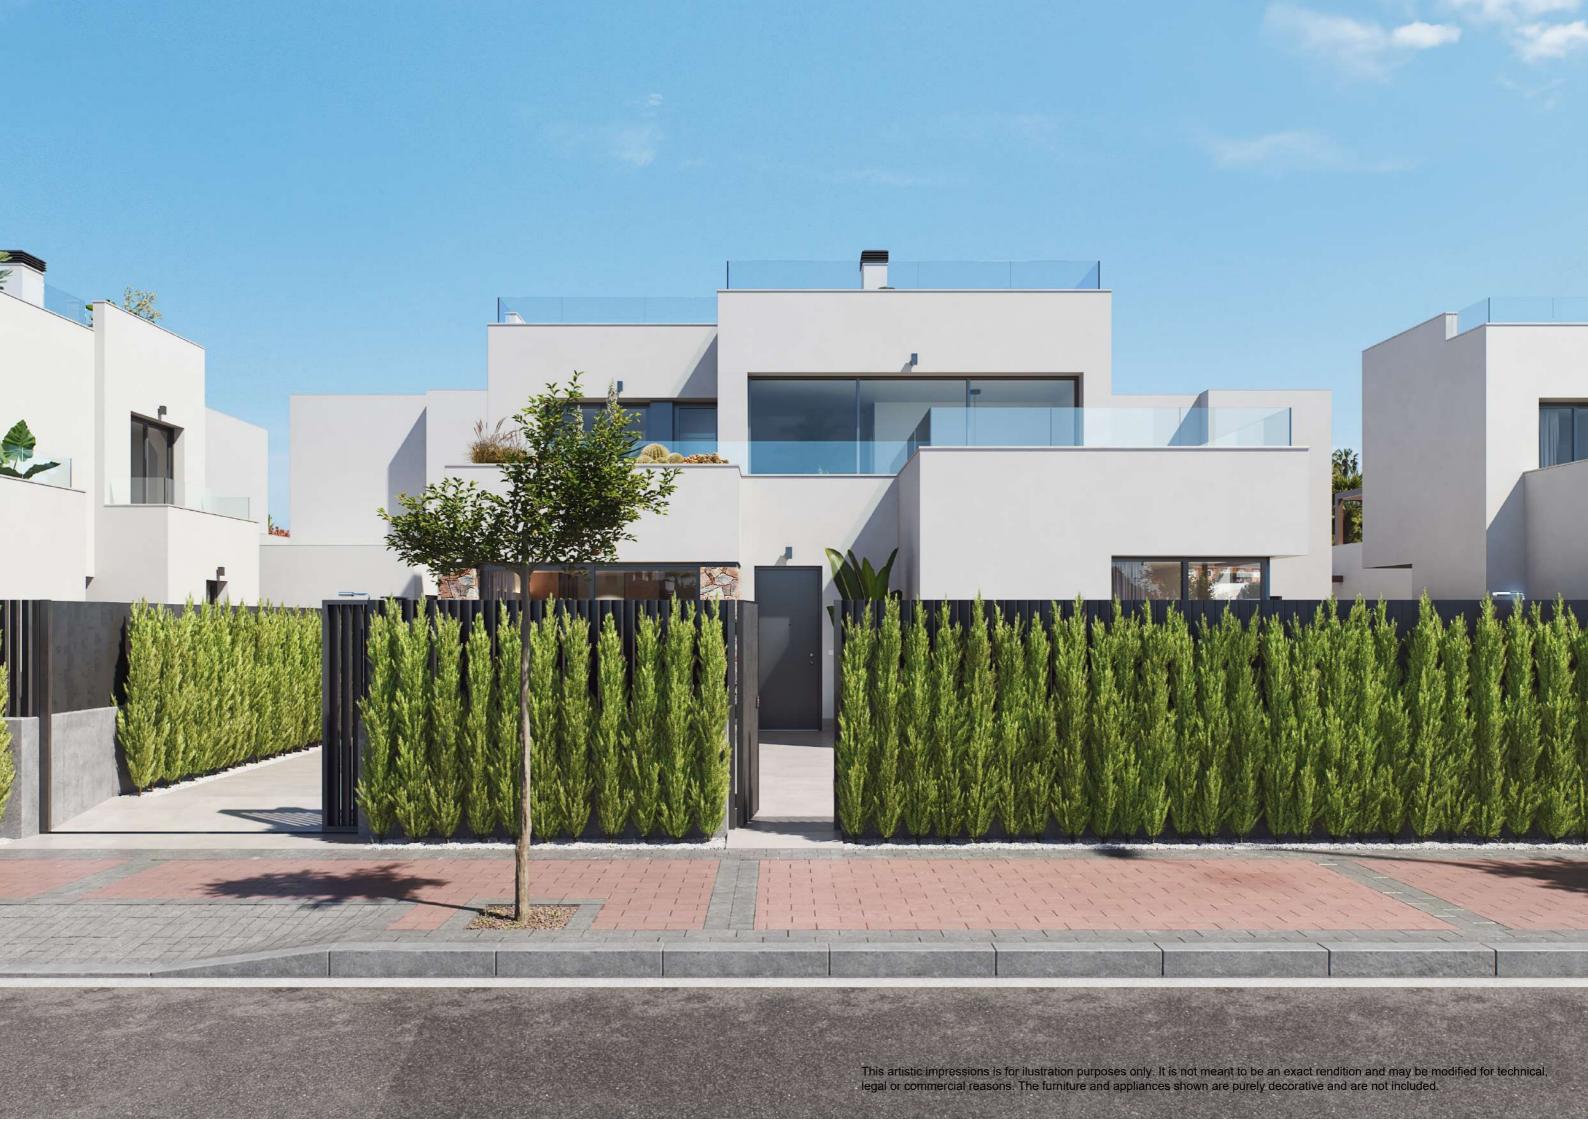

### FAÇADE AND ENCLOSURES

- \_Combination of dry masonry finishes, limestone cladding, and one-coat mortar.
- \_Ceramic brick walls, with air chamber and EPS insulation.
- \_Interior divisions of the homes made of hollow brick partitions with a smooth plaster finish or ceramic coating depending on the area.

### **EXTERIOR JOINERY**

- Thermo-lacquered aluminium, top brand and with thermal bridge.
- \_Electric shutters integrated into the joinery in sleeping areas.
- Pre-installation of electric roller-blinds.