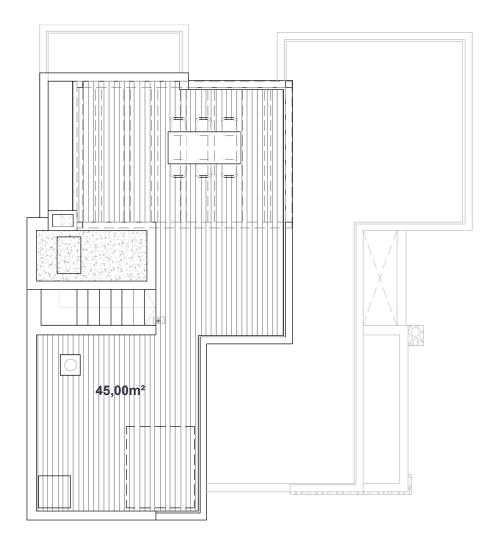

|
| Basement                           | 103,00          | m2    |
| TOTAL INTERIOR                     | 252,00          | m2    |
| Outdoor spaces on the ground floor | 204,10          | m2    |
| Terraces first floor               | 40,80           | m2    |
| Solarium                           | 45,00           | m2    |
| TOTAL TERRACES                     | 289,90          | m2    |

Documento de carácter informativo, no contractual. Puede sufrir variaciones por razones técnicas, legales o comerciales. El mobiliario y los electrodomésticos son decorativos y no están incluidos.

This plan is for illustration purposes only and may be modified for technical, legal or commercial reasons. The furniture and appliances shown are purrely decorative and are not included.





### BASEMENT





### Santa Rosalía

lake and life resort





### **SURFACES**

| VILLA 21                           | 313,10          | m2     |
|------------------------------------|-----------------|--------|
|                                    |                 |        |
|                                    | construction su | ırface |
| Ground floor                       | 109,00          | m2     |
| First floor                        | 40,00           |        |
| Basement                           | 103,00          | m2     |
|                                    |                 |        |
| TOTAL INTERIOR                     | 252,00          | m2     |
|                                    |                 |        |
| Outdoor spaces on the ground floor | 204,10          | m2     |
| Terra