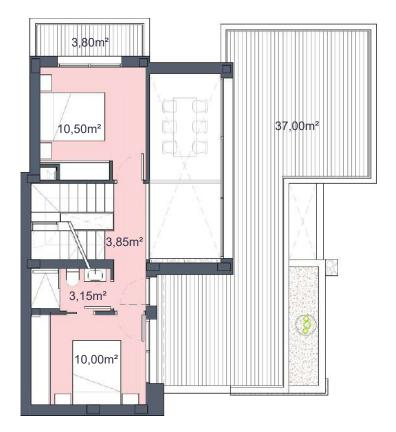

GROUND FLOOR

### FIRST FLOOR

### 3,80m<sup>2</sup> 37,00m<sup>2</sup> /10,50m<sup>2</sup> 10,00m<sup>2</sup>