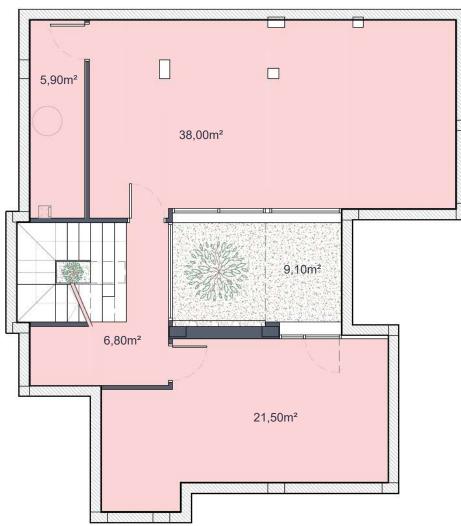

TAL INTERIOR                     | 252,00          | m2                  |  |
| Outdoor spaces on the ground floor | 204,00          | m2                  |  |
| Terraces first floor               | 40,80           | m2                  |  |
| Solarium                           | 45,00           | m2                  |  |
| TOTAL TERRACES                     | 289,80          | m2                  |  |

Documento de carácter informativo, no contractual. Puede sufrir variaciones por razones técnicas, legales o comerciales. El mobiliario y los electrodomésticos son decorativos y no están incluidos.

This plan is for illustration purposes only and may be modified for technical, legal or commercial reasons. The furniture and appliances shown are purrely decorative and are not included.









BASEMENT

### Santa Rosalía

lake and life resort





### **SURFACES**

| VILLA 17                           | 313,00          | m2    |
|------------------------------------|-----------------|-------|
|                                    | construction su | rface |
| Ground floor                       | 109,00          | m2    |
| First floor                        | 40,00           | m2    |
| Basement                           | 103,00          | m2    |
| TOTAL INTERIOR                     | 252,00          | m2    |
| Outdoor spaces on the ground floor | 204,00          | m2    |
| Terraces first floor               | 40,80           | m2    |
| Solarium                           | 45,00           | m2    |
| TOTAL TERRACES                     | 289,80          | m2    |

Documento