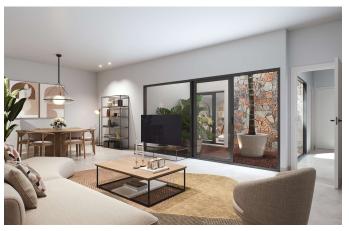

### Featured specifications

- \_Solarium with pre-installation for kitchen, jacuzzi and solar panel.
- \_Basement (concrete finish) with interior glazed patio and natural light.
- \_ Private pool with waterfall, pre-installation of heat pump and solar shower.
- \_Three-piece balcony door hidden in wall.
- \_Interior masonry wall.
- Facade masonry (as per project).
- \_Limestone façade cladding (as per project).
- \_Exterior carpentry in aluminium with thermal bridge breakage.
- \_Same porcelain flooring indoor-outdoors. non-slip outdoor.
- Ducted air conditioning on the ground floor.
- \_Hot water Aerothermal Heat Pump system.
- Electric radiant floor in bathrooms.
- \_Wall-hung toilets.
- \_Built-in taps in bathrooms.
- \_ Thermostatic shower in each bathroom.
- \_Furniture (hung) in each bathroom.
- \_Solatube in bathroom of first floor.

- \_Paneled kitchen and built-in appliances.
- \_Equipment included: ceramic hob, extractor hood, integrated electric oven and microwave.
- \_Top and Peninsula in Silestone, porcelanic or similar.
- \_Lighting package with led technology.
- \_Standard home automation pack.
- Electric shutters in bedrooms.
- \_Pre-installation for electric vehicle charging point.