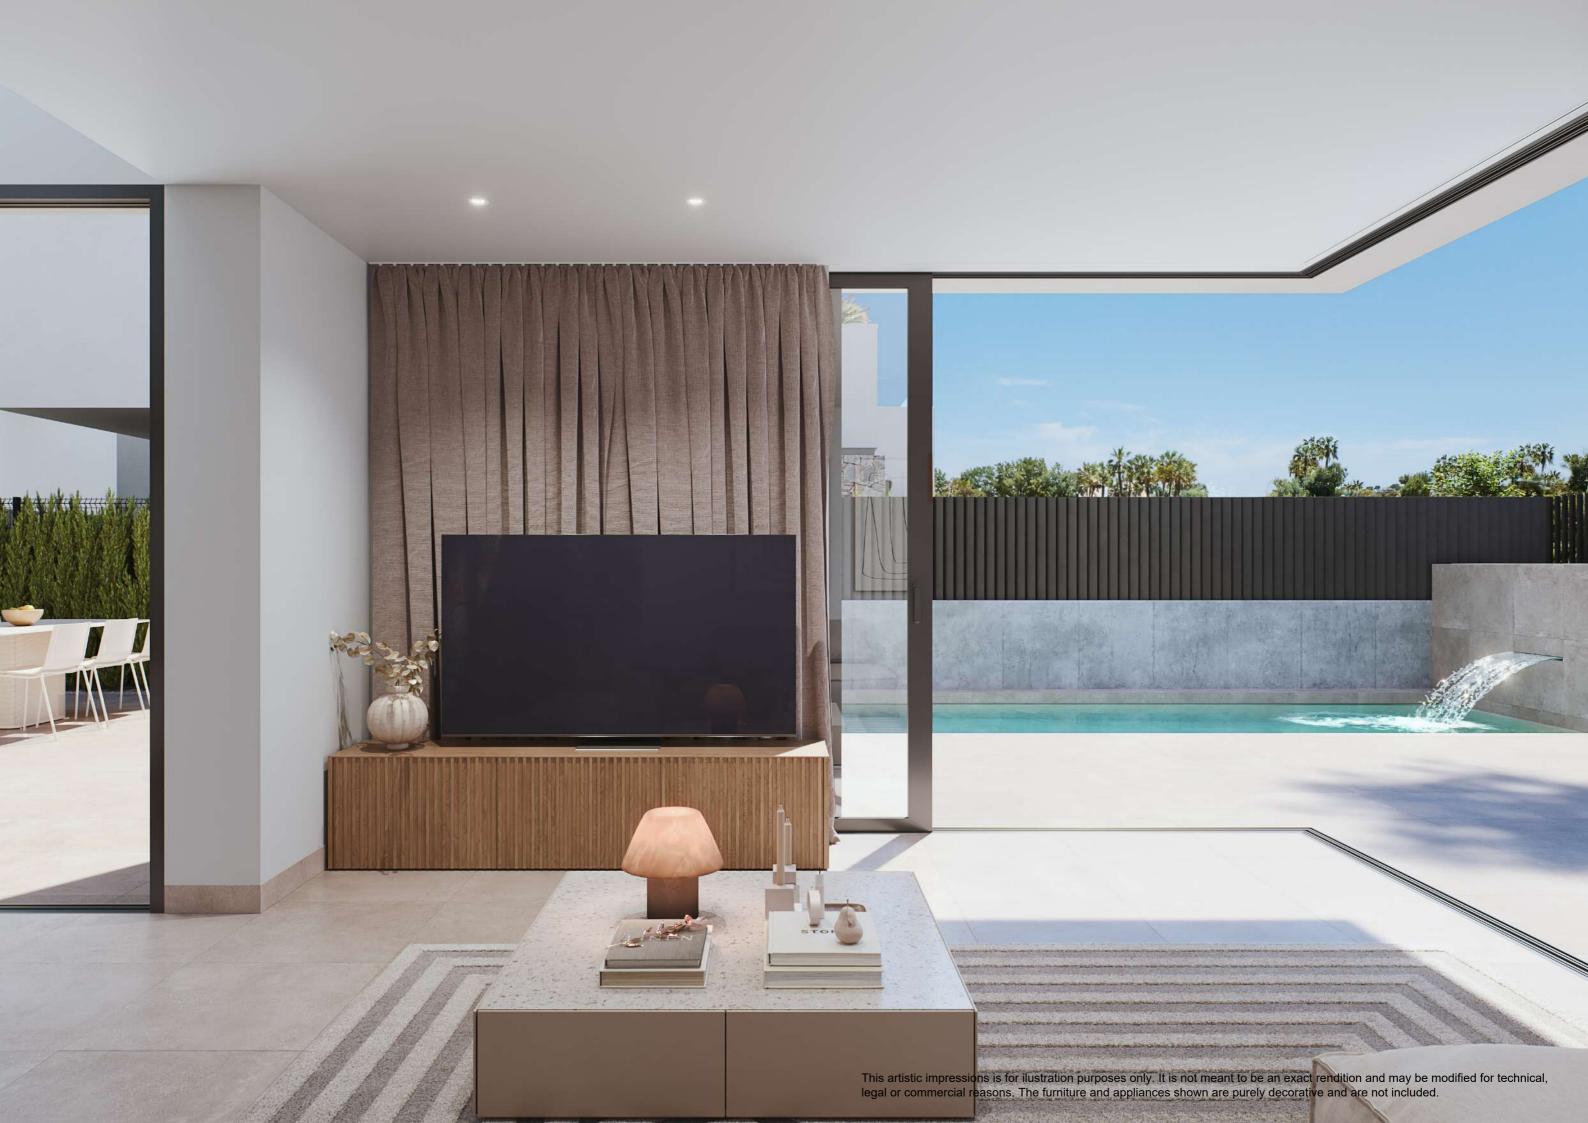

### Featured specifications

- \_Solarium with pre-installation for kitchen, jacuzzi and solar panel.
- \_Basement (concrete finish) with interior glazed patio and natural light.
- \_ Private pool with waterfall, pre-installation of heat pump and solar shower.
- \_Three-piece balcony door hidden in wall.
- \_Interior masonry wall.
- Facade masonry (as per project).
- \_Limestone façade cladding (as per project).
- \_Exterior carpentry in aluminium with thermal bridge breakage.
- \_Same porcelain flooring indoor-outdoors. non-slip outdoor.
- Ducted air conditioning on the ground floor.
- \_Hot water Aerothermal Heat Pump system.
- Electric radiant floor in bathrooms.
- \_Wall-hung toilets.
- \_Built-in taps in bathrooms.
- \_ Thermostatic shower in each bathroom.
- \_Furniture (hung) in each bathroom.
- \_Solatube in bathroom of first floor.

### **OUTDOORS**

\_Private pool with waterfall, pre-installation of heat pump and solar shower.

\_Parking spaces for one vehicle.

### **SOLARIUM**

- \_Pre-installation for kitchen, jacuzzi and photovoltaic.
- \_Lighting and telecommunications point.