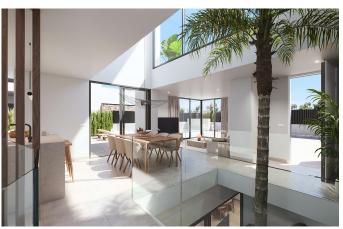

### Featured specifications

- \_Solarium with pre-installation for kitchen, jacuzzi and solar panel.
- \_Basement (concrete finish) with interior glazed patio and natural light.
- \_ Private pool with waterfall, pre-installation of heat pump and solar shower.
- \_Three-piece balcony door hidden in wall.
- \_Interior masonry wall.
- Facade masonry (as per project).
- \_Limestone façade cladding (as per project).
- \_Exterior carpentry in aluminium with thermal bridge breakage.
- \_Same porcelain flooring indoor-outdoors. non-slip outdoor.
- Ducted air conditioning on the ground floor.
- \_Hot water Aerothermal Heat Pump system.
- Electric radiant floor in bathrooms.
- \_Wall-hung toilets.
- \_Built-in taps in bathrooms.
- \_ Thermostatic shower in each bathroom.
- \_Furniture (hung) in each bathroom.
- \_Solatube in bathroom of first floor.

- \_Paneled kitchen and built-in appliances.
- \_Equipment included: ceramic hob, extractor hood, integrated electric oven and microwave.
- \_Top and Peninsula in Silestone, porcelanic or similar.
- \_Lighting package with led technology.
- \_Standard home automation pack.
- Electric shutters in bedrooms.
- \_Pre-installation for electric vehicle charging point.