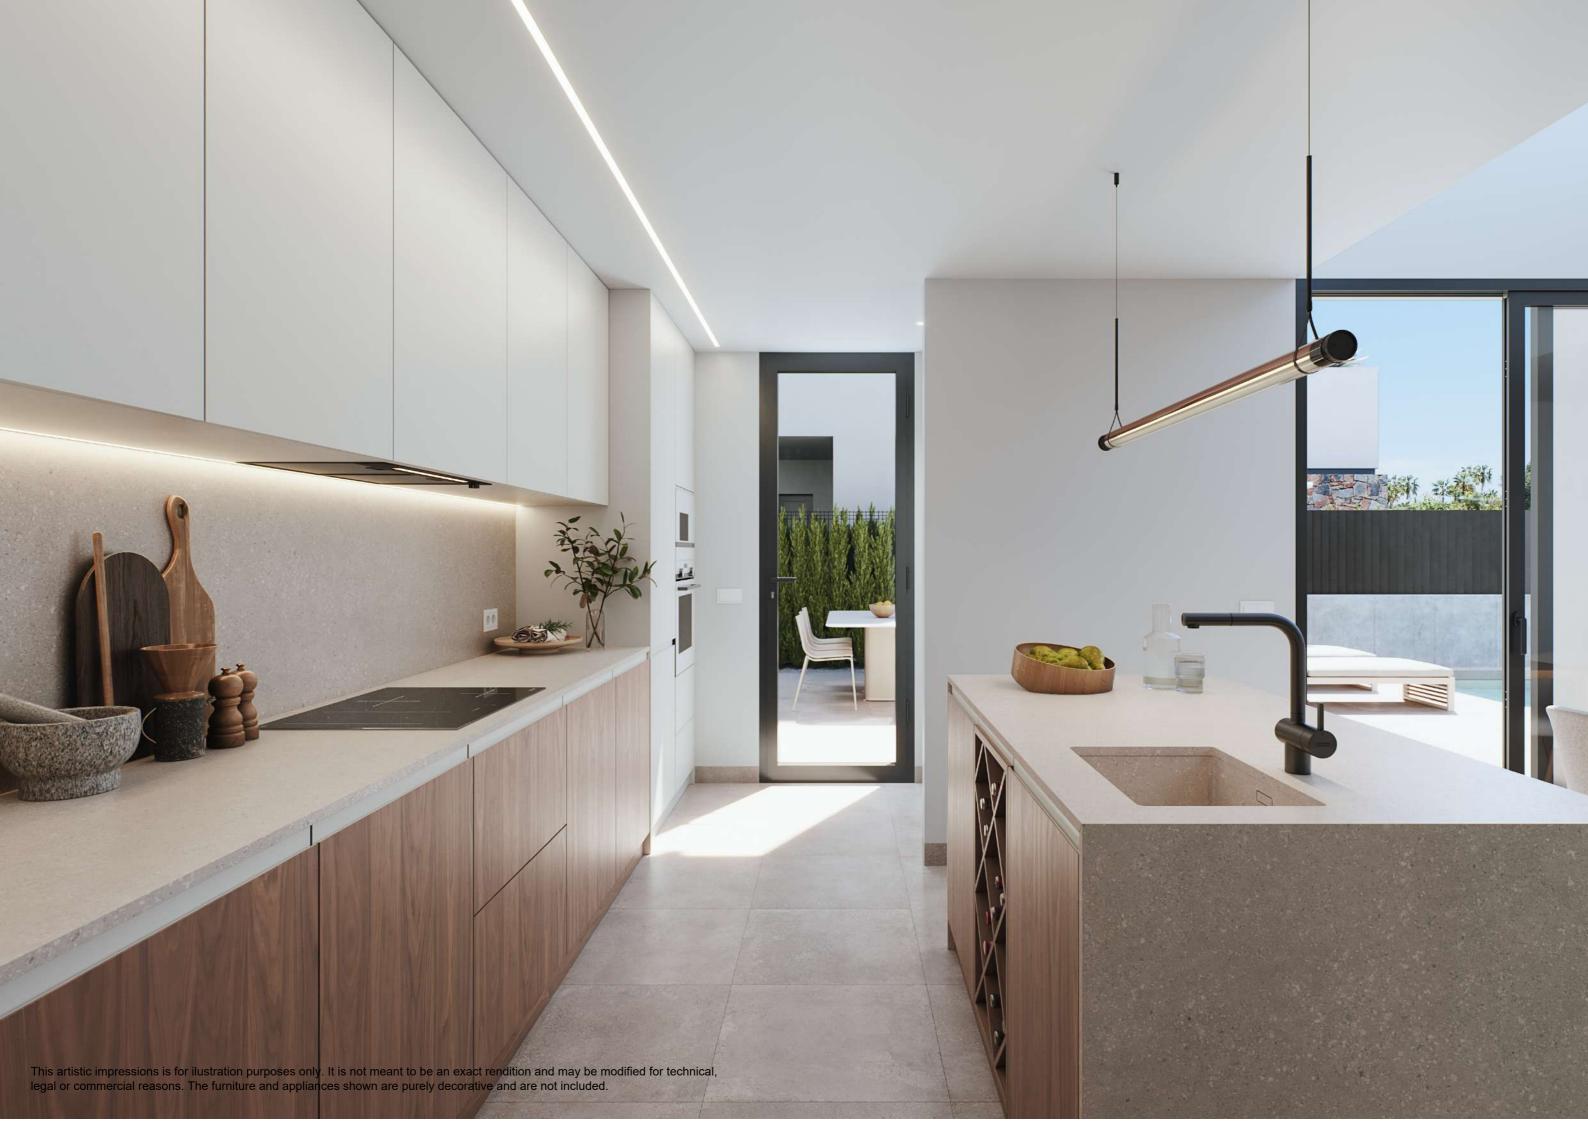

### Featured specifications

- \_Solarium with pre-installation for kitchen, jacuzzi and solar panel.
- \_Basement (concrete finish) with interior glazed patio and natural light.
- \_ Private pool with waterfall, pre-installation of heat pump and solar shower.
- \_Three-piece balcony door hidden in wall.
- \_Interior masonry wall.
- Facade masonry (as per project).
- \_Limestone façade cladding (as per project).
- \_Exterior carpentry in aluminium with thermal bridge breakage.
- \_Same porcelain flooring indoor-outdoors. non-slip outdoor.
- Ducted air conditioning on the ground floor.
- \_Hot water Aerothermal Heat Pump system.
- Electric radiant floor in bathrooms.
- \_Wall-hung toilets.
- \_Built-in taps in bathrooms.
- \_ Thermostatic shower in each bathroom.
- \_Furniture (hung) in each bathroom.
- \_Solatube in bathroom of first floor.

- \_Paneled kitchen and built-in appliances.
- \_Equipment included: ceramic hob, extractor hood, integrated electric oven and microwave.
- \_Top and Peninsula in Silestone, porcelanic or similar.
- \_Lighting package with led technology.
- \_Standard home automation pack.
- Electric shutters in bedrooms.
- \_Pre-installation for electric vehicle charging point.

### Kitchen:

- Furnished with large capacity high and low cabinets finished in melanin.
- Top and peninsula in Silestone, porcelain or similar, with undercounter sink and black-finished mixer taps with high flow and with low flow, to optimise water consumption.
- Equipment included: ceramic hob, extractor hood, electric oven and integrated microwave.
- \_Wardrobes with folding doors, lined interior and drawers. (According to project plan).
- \_Suspended washbasin cabinet with drawer in each bathroom.
- \_Main entrance door armoured with security lock. Two-colour finish; white inside.

### LIGHTING

\_Interior: applied LED technology, white controls throughout the house and plugs according to regulations.

\_Exterior: LED strip embedded in the ceiling of the porch on the ground floor. In addition, wall lights and beacons placed according to the project plan.