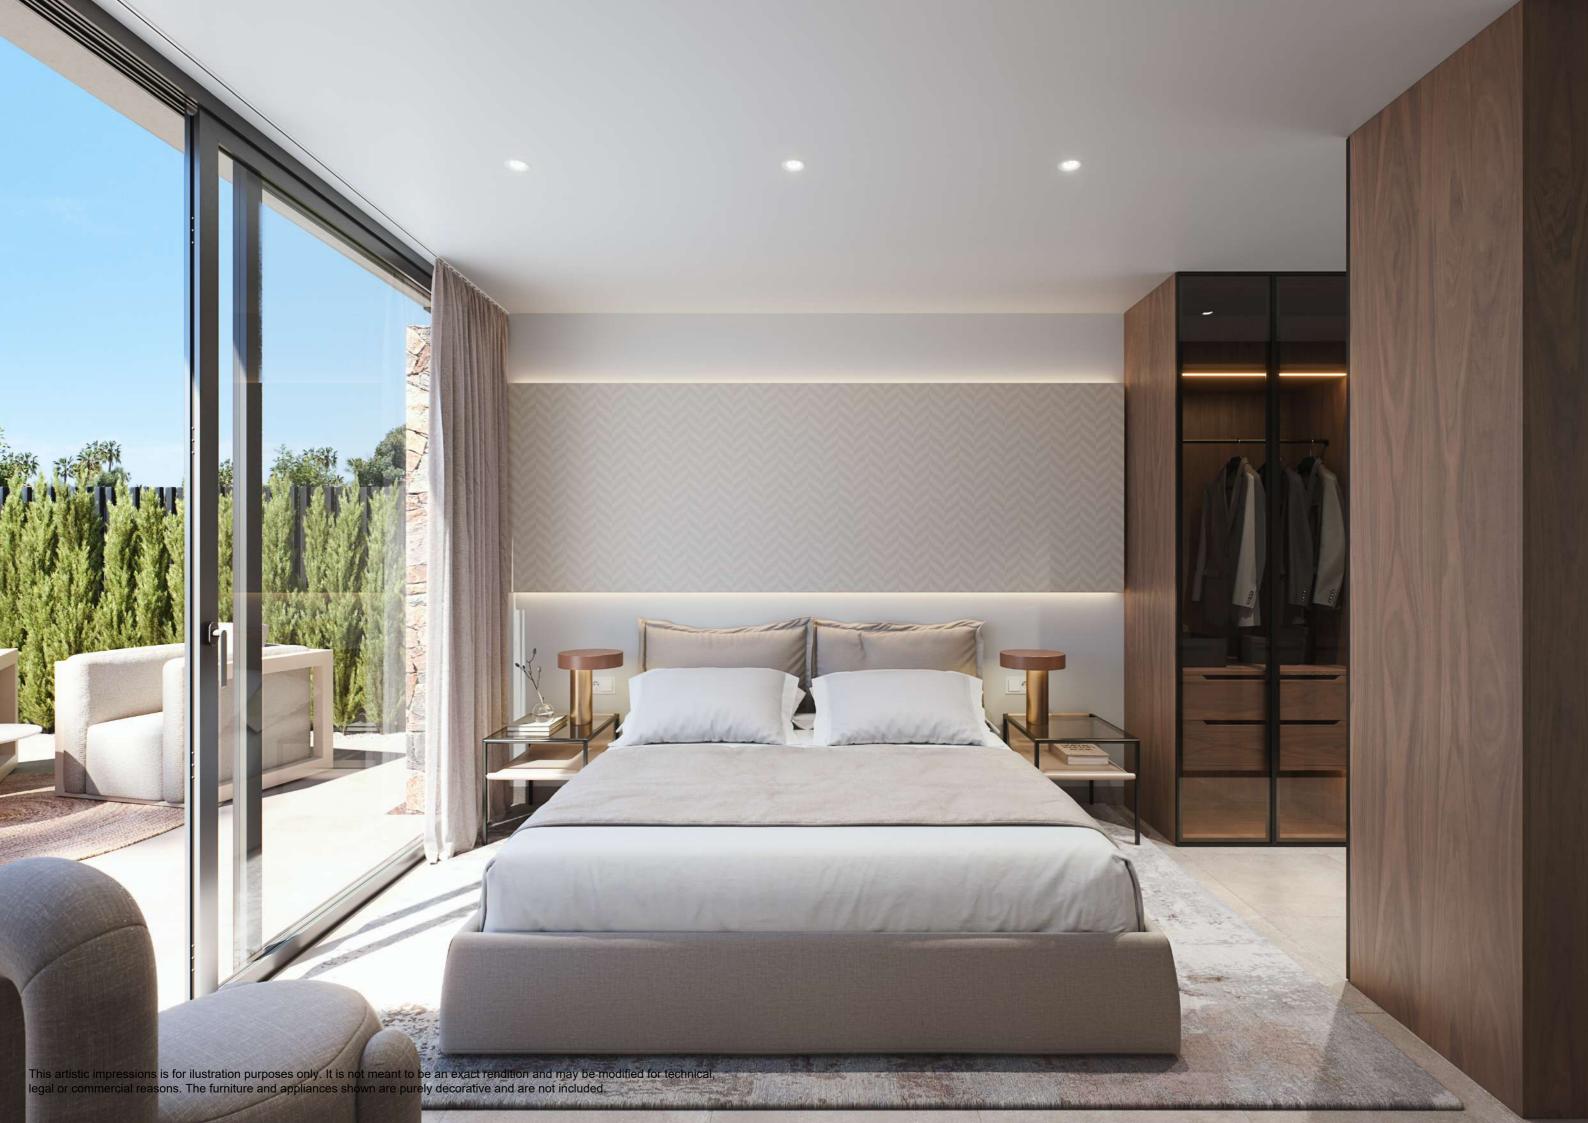

### **EXTERIOR JOINERY**

- Thermo-lacquered aluminium, top brand and with thermal bridge.
- \_Electric shutters integrated into the joinery in sleeping areas.
- Pre-installation of electric roller-blinds.

### **GLAZING**

- Double-glazed windows with air chamber according to building technical code. With low-emission treatment to increase performance; increases energy efficiency and achieves greater comfort and energy savings.
- \_Shower screen in bathrooms.

### **TOILETS AND TAPS**

- \_Wall-hung toilet and cushioned hinge seat.
- \_Wall-mounted basin mixer tap and countertop basin in the master suite.
- \_Built-in and thermostatic shower, consisting of a shower head and hand shower.