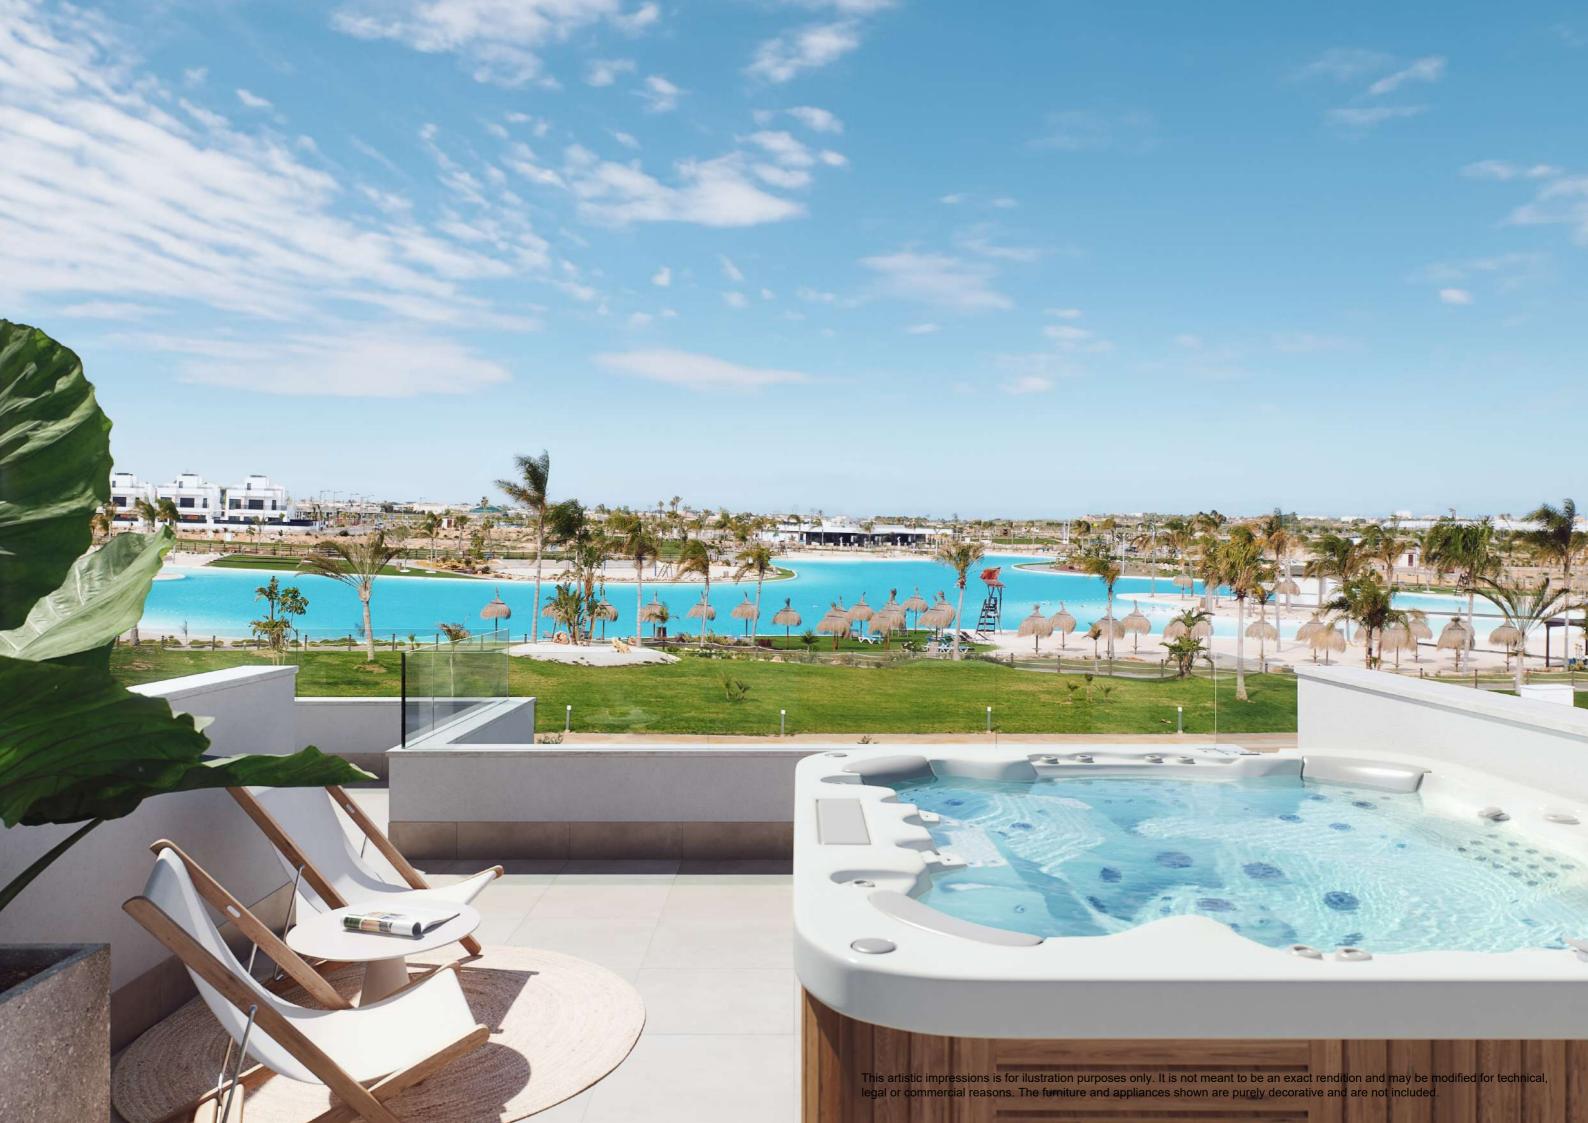

### Featured specifications

- \_Solarium with pre-installation for kitchen, jacuzzi and solar panel.
- \_Basement (concrete finish) with interior glazed patio and natural light.
- \_ Private pool with waterfall, pre-installation of heat pump and solar shower.
- \_Three-piece balcony door hidden in wall.
- \_Interior masonry wall.
- Facade masonry (as per project).
- \_Limestone façade cladding (as per project).
- \_Exterior carpentry in aluminium with thermal bridge breakage.
- \_Same porcelain flooring indoor-outdoors. non-slip outdoor.
- Ducted air conditioning on the ground floor.
- \_Hot water Aerothermal Heat Pump system.
- Electric radiant floor in bathrooms.
- \_Wall-hung toilets.
- \_Built-in taps in bathrooms.
- \_ Thermostatic shower in each bathroom.
- \_Furniture (hung) in each bathroom.
- \_Solatube in bathroom of first floor.

### **OUTDOORS**

\_Private pool with waterfall, pre-installation of heat pump and solar shower.

\_Parking spaces for one vehicle.

### **SOLARIUM**

- \_Pre-installation for kitchen, jacuzzi and photovoltaic.
- \_Lighting and telecommunications point.