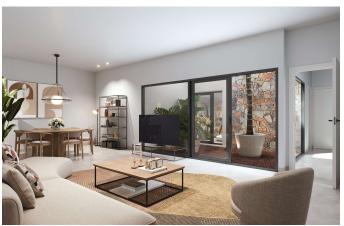

### Featured specifications

- \_Solarium with pre-installation for kitchen, jacuzzi and solar panel.
- \_Basement (concrete finish) with interior glazed patio and natural light.
- \_ Private pool with waterfall, pre-installation of heat pump and solar shower.
- \_Three-piece balcony door hidden in wall.
- \_Interior masonry wall.
- Facade masonry (as per project).
- \_Limestone façade cladding (as per project).
- \_Exterior carpentry in aluminium with thermal bridge breakage.
- \_Same porcelain flooring indoor-outdoors. non-slip outdoor.
- Ducted air conditioning on the ground floor.
- \_Hot water Aerothermal Heat Pump system.
- Electric radiant floor in bathrooms.
- \_Wall-hung toilets.
- \_Built-in taps in bathrooms.
- \_ Thermostatic shower in each bathroom.
- \_Furniture (hung) in each bathroom.
- \_Solatube in bathroom of first floor.

- \_Paneled kitchen and built-in appliances.
- \_Equipment included: ceramic hob, extractor hood, integrated electric oven and microwave.
- \_Top and Peninsula in Silestone, porcelanic or similar.
- \_Lighting package with led technology.
- \_Standard home automation pack.
- Electric shutters in bedrooms.
- \_Pre-installation for electric vehicle charging point.