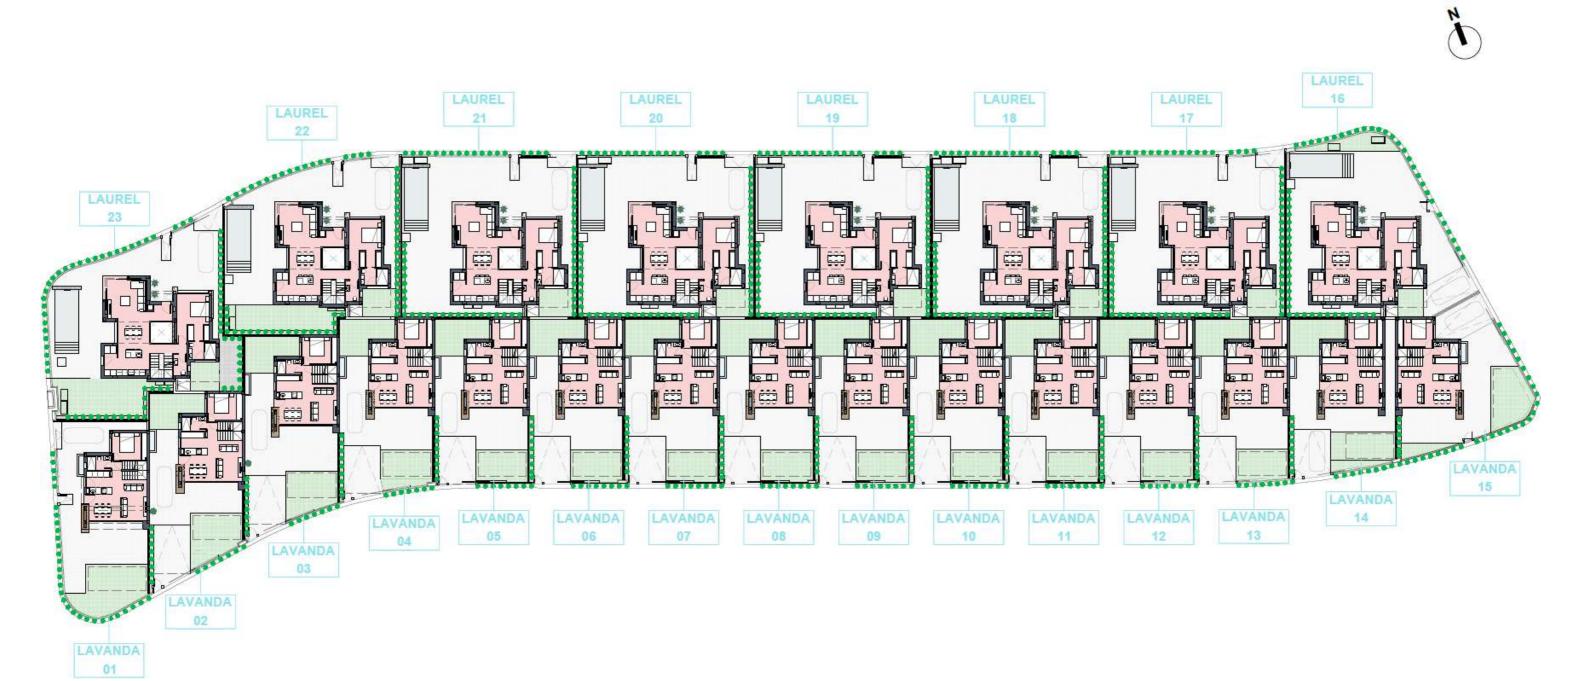

administrative reasons prevent this, in which case they may be modified by the project management without any detriment to the initial quality standards expected. 23/10/24.

santarosalia.life

José Díaz García







## GROUND FLOOR



### FIRST FLOOR





### Santa Rosalía

lake and life resort





### **SURFACES**

| VILLA 16                           | 303,10          | m2    |
|------------------------------------|-----------------|-------|
|                                    | construction su | rface |
| Ground floor                       | 109,00          | m2    |
| First floor                        | 40,00           |       |
| Basement                           | 103,00          | m2    |
| TOTAL INTERIOR                     | 252,00          | m2    |
| Outdoor spaces on the ground floor | 194,10          | m2    |
| Terraces first floor               | 40,80           | m2    |
| Solarium                           | 45,00           | m2    |
| TOTAL TERRACES                     | 279,