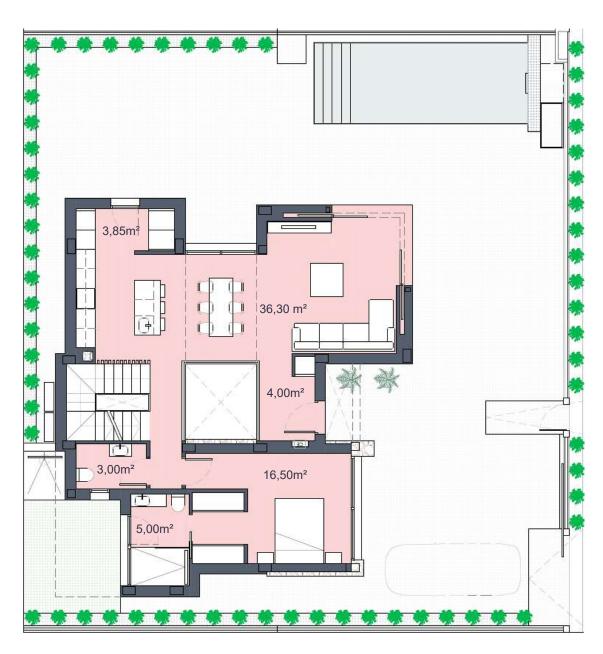

GROUND FLOOR

### FIRST FLOOR

### 36,30 m<sup>2</sup> 3,00m<sup>2</sup> 16,50m<sup>2</sup> 5,00m<sup>2</sup> \*\*\*\*\*\*\*\*\*\*\*\*\*