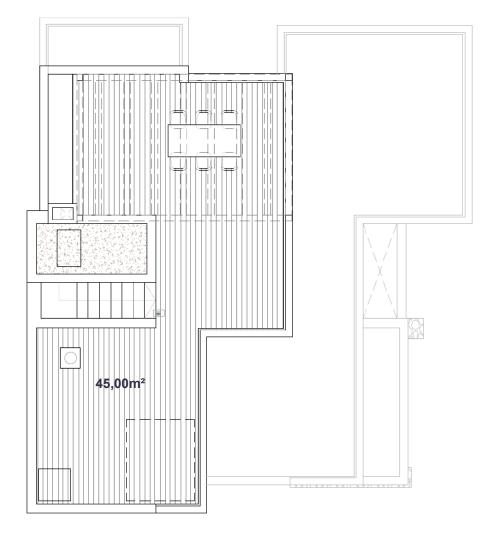

TOTAL INTERIOR                     | 252,00          | m2                  |  |
| Outdoor spaces on the ground floor | 204,00          | m2                  |  |
| Terraces first floor               | 40,80           | m2                  |  |
| Solarium                           | 45,00           | m2                  |  |
| TOTAL TERRACES                     | 289,80          | m2                  |  |

Documento de carácter informativo, no contractual. Puede sufrir variaciones por razones técnicas, legales o comerciales. El mobiliario y los electrodomésticos son decorativos y no están incluidos.

This plan is for illustration purposes only and may be modified for technical, legal or commercial reasons. The furniture and appliances shown are purrely decorative and are not included.









BASEMENT

### Santa Rosalía

lake and life resort





### **SURFACES**

| VILLA 17                           | 313,00          | m2    |
|------------------------------------|-----------------|-------|
|                                    | construction su | rface |
| Ground floor                       | 109,00          | m2    |
| First floor                        | 40,00           | m2    |
| Basement                           | 103,00          | m2    |
| TOTAL INTERIOR                     | 252,00          | m2    |
| Outdoor spaces on the ground floor | 204,00          | m2    |
| Terraces first floor               | 40,80           | m2    |
| Solarium                           | 45,00           | m2    |
| TOTAL TERRACES                     | 289,80          | m2    |

Documen