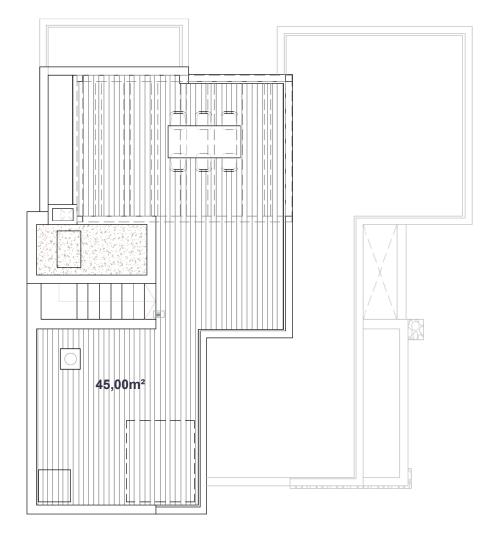

|
| Basement                           | 103,00               | m2 |
| TOTAL INTERIOR                     | 252,00               | m2 |
| Outdoor spaces on the ground floor | 202,00               | m2 |
| Terraces first floor               | 40,80                | m2 |
| Solarium                           | 45,00                | m2 |
| TOTAL TERRACES                     | 287,80               | m2 |

Documento de carácter informativo, no contractual. Puede sufrir variaciones por razones técnicas, legales o comerciales. El mobiliario y los electrodomésticos son decorativos y no están incluidos.

This plan is for illustration purposes only and may be modified for technical, legal or commercial reasons. The furniture and appliances shown are purrely decorative and are not included.









### BASEMENT

### Santa Rosalía

lake and life resort





### **SURFACES**

| VILLA 19                           | 311,00          | m2    |
|------------------------------------|-----------------|-------|
|                                    | construction su | rface |
| Ground floor                       | 109,00          | m2    |
| First floor                        | 40,00           |       |
| Basement                           | 103,00          | m2    |
| TOTAL INTERIOR                     | 252,00          | m2    |
| Outdoor spaces on the ground floor | 202,00          | m2    |
| Terraces first floor               | 40,80           | m2    |
| Solarium                           | 45,00           | m2    |
| TOTAL TERRACES                     | 287,80          | m2    |

Doc