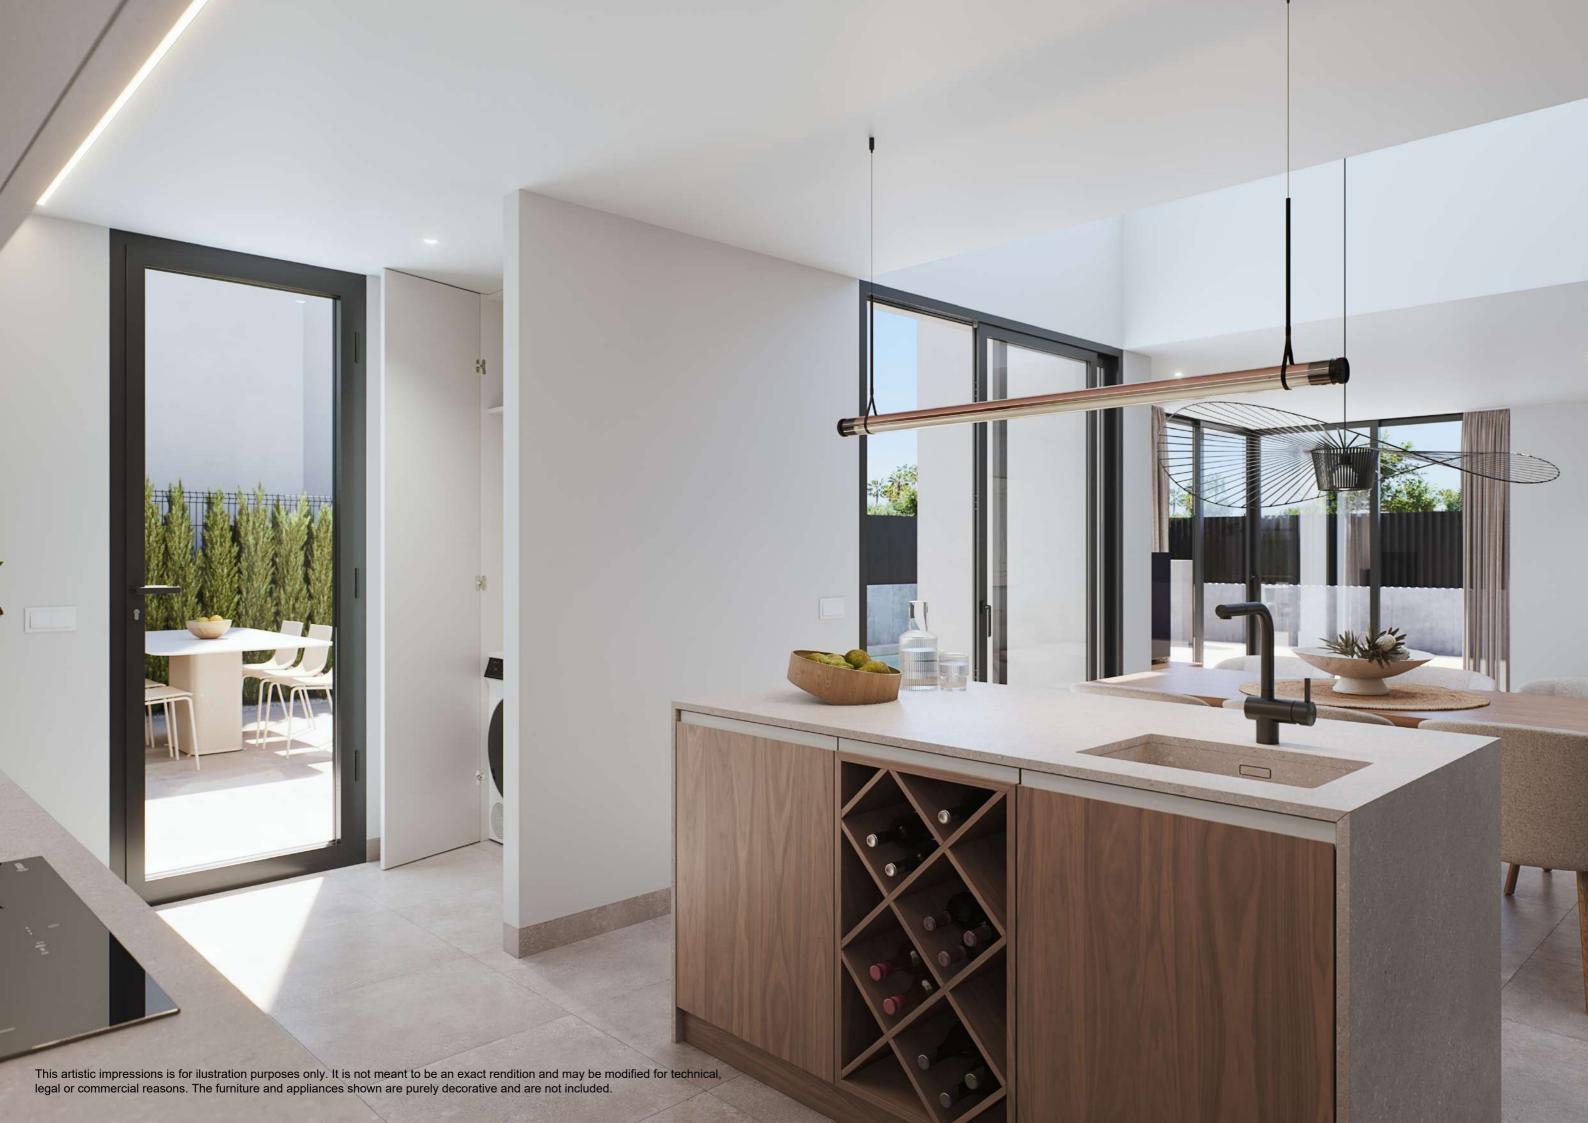

### Featured specifications

- \_Solarium with pre-installation for kitchen, jacuzzi and solar panel.
- \_Basement (concrete finish) with interior glazed patio and natural light.
- \_ Private pool with waterfall, pre-installation of heat pump and solar shower.
- \_Three-piece balcony door hidden in wall.
- \_Interior masonry wall.
- Facade masonry (as per project).
- \_Limestone façade cladding (as per project).
- \_Exterior carpentry in aluminium with thermal bridge breakage.
- \_Same porcelain flooring indoor-outdoors. non-slip outdoor.
- Ducted air conditioning on the ground floor.
- \_Hot water Aerothermal Heat Pump system.
- Electric radiant floor in bathrooms.
- \_Wall-hung toilets.
- \_Built-in taps in bathrooms.
- \_ Thermostatic shower in each bathroom.
- \_Furniture (hung) in each bathroom.
- \_Solatube in bathroom of first floor.

- \_Paneled kitchen and built-in appliances.
- \_Equipment included: ceramic hob, extractor hood, integrated electric oven and microwave.
- \_Top and Peninsula in Silestone, porcelanic or similar.
- \_Lighting package with led technology.
- \_Standard home automation pack.
- Electric shutters in bedrooms.
- \_Pre-installation for electric vehicle charging point.

### Kitchen:

- Furnished with large capacity high and low cabinets finished in melanin.
- Top and peninsula in Silestone, porcelain or similar, with undercounter sink and black-finished mixer taps with high flow and with low flow, to optimise water consumption.
- Equipment included: ceramic hob, extractor hood, electric oven and integrated microwave.
- \_Wardrobes with folding doors, lined interior and drawers. (According to project plan).
- \_Suspended washbasin cabinet with drawer in each bathroom.
- \_Main entrance door armoured with security lock. Two-colour finish; white inside.

### LIGHTING

\_Interior: applied LED technology, white controls throughout the house and plugs according to regulations.

\_Exterior: LED strip embedded in the ceiling of the porch on the ground floor. In addition, wall lights and beacons placed according to the project plan.