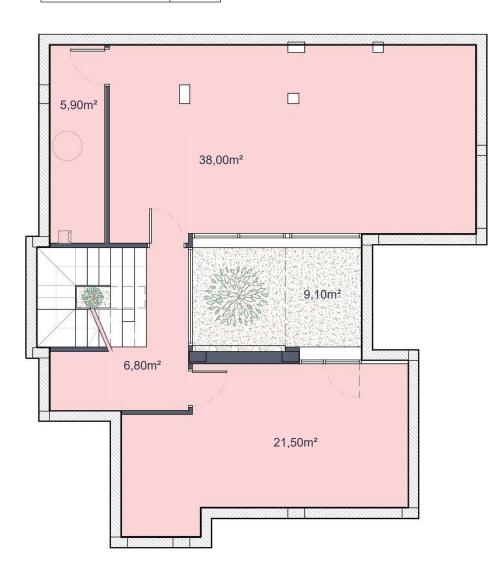

| 103,00          | m2    |
| TOTAL INTERIOR                     | 252,00          | m2    |
|                                    | ,               |       |
| Outdoor spaces on the ground floor | 202,00          | m2    |
| Terraces first floor               | 40,80           | m2    |
| Solarium                           | 45,00           | m2    |
| TOTAL TERRACES                     | 287.80          | m2    |

Documento de carácter informativo, no contractual. Puede sufrir variaciones por razones técnicas, legales o comerciales. El mobiliario y los

This plan is for illustration purposes only and may be modified for technical, legal or commercial reasons. The furniture and appliances shown are purrely decorative and are not included.





# 45,00m<sup>2</sup>



## BASEMENT

### Santa Rosalía

lake and life resort





### **SURFACES**

| VILLA 18                           | 311,00          | m2        |
|------------------------------------|-----------------|-----------|
|                                    |                 |           |
|                                    | construction su | rface     |
|                                    | 400.00          |           |
| Ground floor                       | 109,00          | m2        |
| First floor                        | 40,00           |           |
| Basement                           | 103,00          | m2        |
|                                    |                 |           |
| TOTAL INTERIOR                     | 252,00          | <b>m2</b> |
|