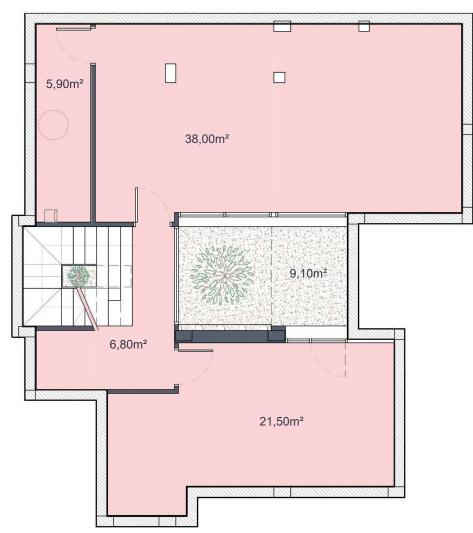

### BASEMENT

### Santa Rosalía

lake and life resort

### **SURFACES**

| VILLA 22                             | 298,70          | m2                   |  |
|--------------------------------------|-----------------|----------------------|--|
|                                      | construction su | construction surface |  |
| Ground floor                         | 109,00          | m2                   |  |
| First floor                          | 40,00           |                      |  |
| Basement                             | 103,00          | m2                   |  |
| TOTAL INTERIOR                       | 252,00          | m2                   |  |
| Outdoor on one on the granual flagra | 400.70          |                      |  |
| Outdoor spaces on the ground floor   | 189,70          | m2                   |  |
| Terraces first floor                 | 40,80           | m2                   |  |
| Solarium                             | 45,00           | m2                   |  |
| TOTAL TERRACES                       | 275,50          | m2                   |  |

Documento de carácter informativo, no contractual. Puede sufrir variaciones por razones técnicas, legales o comerciales. El mobiliario y los electrodomésticos son decorativos y no están incluidos.

This plan is for illustration purposes only and may be modified for technical, legal or commercial reasons. The furniture and appliances shown are purrely decorative and are not included.