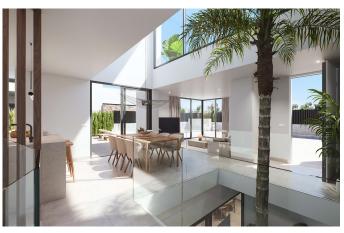

Solarium                           | 45,00           | m2        |
|                                    |                 |           |
| TOTAL TERRACES                     | 287,80          | m2        |
|                                    | •               |           |

Documento de carácter informativo, no contractual. Puede sufrir variaciones por razones técnicas, legales o comerciales. El mobiliario y los electrodomésticos son decorativos y no están incluidos.

This plan is for illustration purposes only and may be modified for technical, legal or commercial reasons. The furniture and appliances shown are purrely decorative and are not included.



GROUND FLOOR



### FIRST FLOOR

# 3,85m<sup>2</sup> 3,15m<sup>2</sup> 10,00m<sup>2</sup>



### Santa Rosalía

lake and life resort





### **SURFACES**

| VILLA 19                           | 311,00               | m2 |
|------------------------------------|----------------------|----|
|                                    | construction surface |    |
| Ground floor                       | 109,00               | m2 |
| First floor                        | 40,00                |    |
| Basement                           | 103,00               | m2 |
| TOTAL INTERIOR                     | 252,00               | m2 |
| Outdoor spaces on the ground floor | 202,00               | m2 |
| Terraces first floor               | 40,80                | m2 |
| Solarium                           | 45,00                | m2 |
| TOTAL TERRACES                     | 287,80               | m2 |

Documento de carácter informativo, no cont