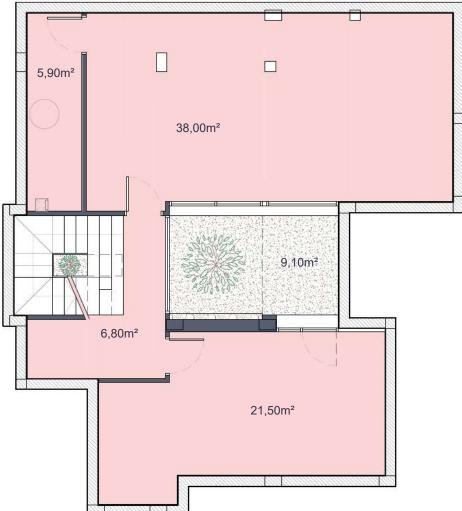

## GROUND FLOOR 16,50m<sup>2</sup>

### Santa Rosalía

lake and life resort

### **SURFACES**

| VILLA 23                           | 320,50          | m2                   |  |
|------------------------------------|-----------------|----------------------|--|
|                                    | construction su | construction surface |  |
| Ground floor                       | 109,00          | m2                   |  |
| First floor                        | 40,00           |                      |  |
| Basement                           | 103,00          | m2                   |  |
| TOTAL INTERIOR                     | 252,00          | m2                   |  |
| Outdoor spaces on the ground floor | 211,50          | m2                   |  |
| Terraces first floor               | 40,80           | m2                   |  |
| Solarium                           | 45,00           | m2                   |  |
| TOTAL TERRACES                     | 297,30          | m2                   |  |