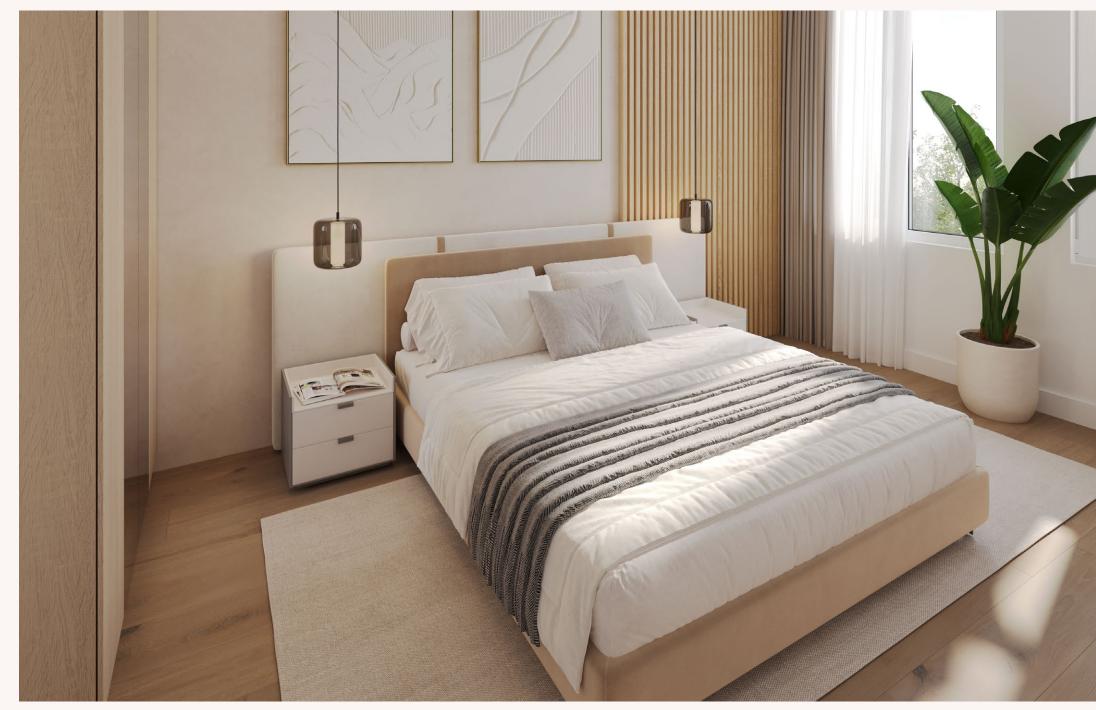

HOENMAKERSSTRAAT

Details about the commercial (retail) space with apartment are not included in this brochure and are provided separately. For more information please make an appointment or schedule a viewing.



Streetview

## LIGHT & MODERN

Stylish newly renovated apartments in an authentic building, combining modern comfort with historic charm. 0

Impression living room apartment 15B

## Apartement 15B FIRST FLOOR

Energy label: A

Surface area: ± 60 m<sup>2</sup>

Outdoor patio: ± 8 m<sup>2</sup>

#### **OTHER FEATURES:**

- Spacious layout
- Open kitchen with appliances
- Separate toilet
- Private, cozy patio

- Finished to a high standard and including window coverings and flooring.
- Option: Parking space
- Option: furniture package



#### <u>8</u>

æ

÷

2 bedrooms

1 bathroom



# Apartement 15C

### SECOND FLOOR

# ☐ 2 bedrooms Energy label: A <sup>⊕</sup> 1 bathroom Surface area: ± 60 m<sup>2</sup>

### OTHER FEATURES:

- Spacious layout
- Open kitchen with appliances
- Separate toilet
- Utility room

- Finished to a high standard and including window coverings and flooring.
- Option: Parking space
- Option: furniture package





# INTERIOR **LIGHT & PRACTICAL**

The living room is filled with natural light, creating a fresh and homely ambiance. The open and fully equipped kitchen with built-in appliances adds extra convenience. Additionally, there is an option to purchase a furniture package, allowing you to move in effortlessly and enjoy your new apartment without worries.





Impression bedroom apartment 15B



## VISIT THE MODEL APARTMENT

A special mode