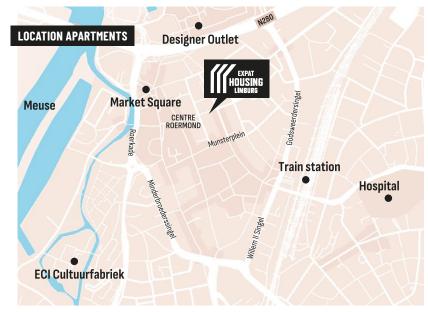

## LIVING IN THE CENTRE OF ROERMOND

Roermond combines modern city life with the charm of a historic city center. Located in the south of the Netherlands, the city is easily accessible both nationally and internationally. The train station is within short distance, allowing you to reach Eindhoven or Maastricht in no time. This central location makes Roermond the ideal base for both work and leisure.

The city offers a wide range of urban amenities, from high-end shops to cozy restaurants and charming terraces. In addition, Roermond is known for its cultural diversity and vibrant events, while you can still enjoy peace and quiet, with lots of nature and the Maasplassen just a few minutes away.