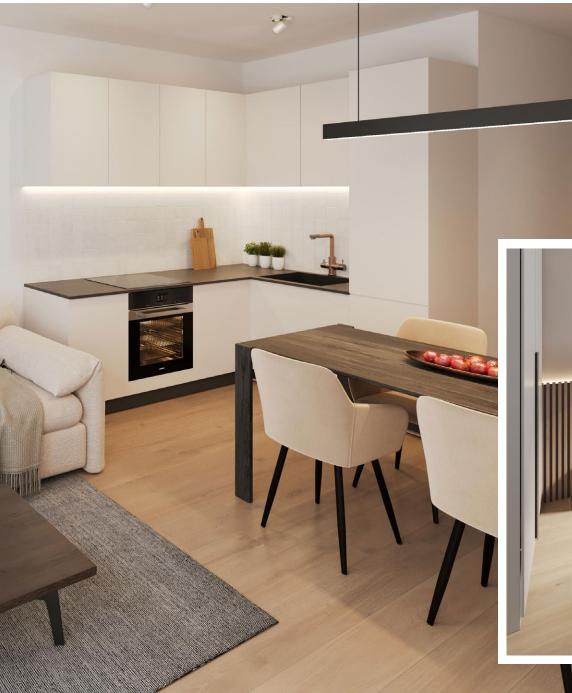

## LIGHT & MODERN

Stylish newly renovated apartments in an authentic building, combining modern comfort with historic charm. 0

Impression living room apartment 15B

# INTERIOR **LIGHT & PRACTICAL**

The living room is filled with natural light, creating a fresh and homely ambiance. The open and fully equipped kitchen with built-in appliances adds extra convenience. Additionally, there is an option to purchase a furniture package, allowing you to move in effortlessly and enjoy your new apartment without worries.