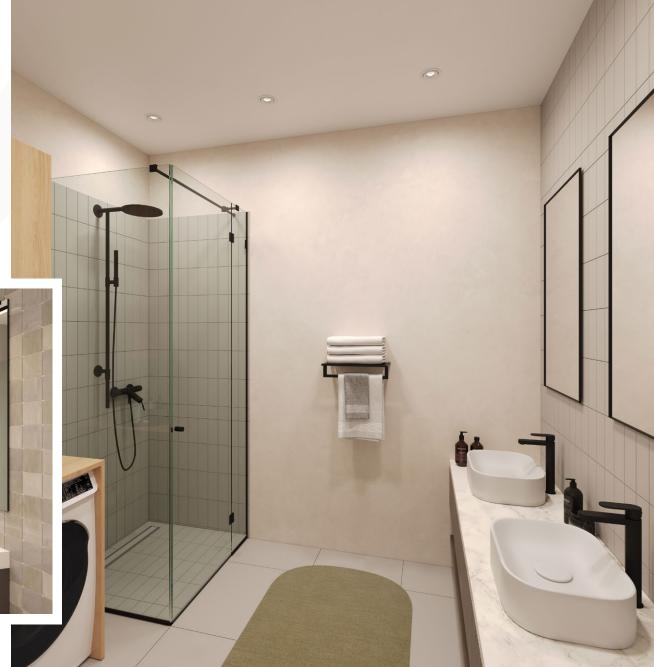

# SANITARY WARE COMFORT & STYLE

Each apartment features stylish basic sanitary fittings. The bathroom is equipped with a modern shower, and a separate toilet is included. The sanitary design perfectly complements the apartment's contemporary look.

Impression bathroom apartment 15C

Impression bathroom apartment 15B