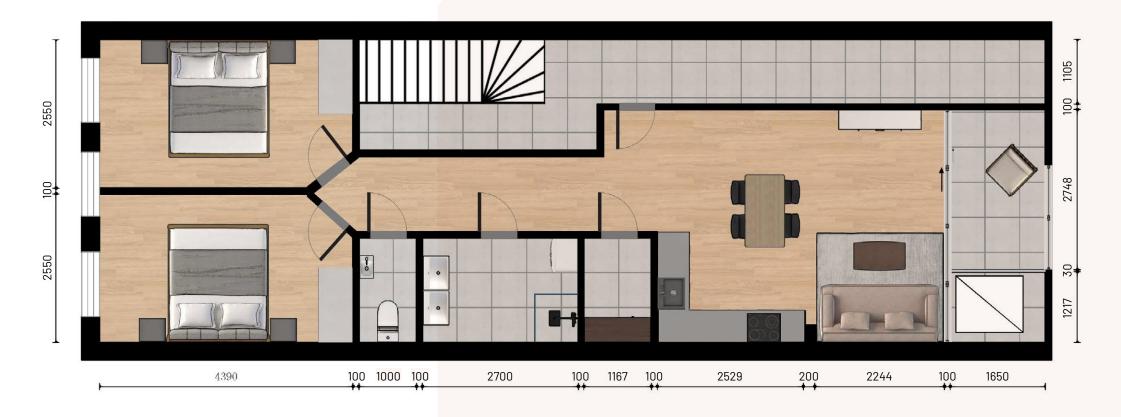

## Apartement 15B FIRST FLOOR

Energy label: A

Surface area: ± 60 m<sup>2</sup>

Outdoor patio: ± 8 m<sup>2</sup>

#### **OTHER FEATURES:**

- Spacious layout
- Open kitchen with appliances
- Separate toilet
- Private, cozy patio

- Finished to a high standard and including window coverings and flooring.
- Option: Parking space
- Option: furniture package

#### <u>8</u>

æ

÷

2 bedrooms

1 bathroom