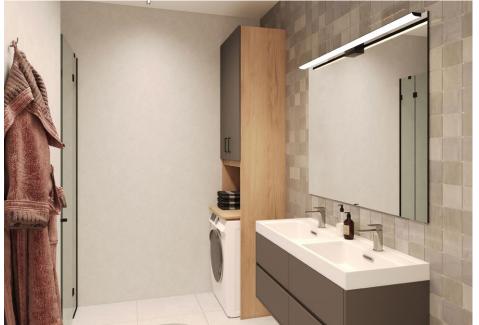

# SANITARY WARE COMFORT & STYLE

Each apartment features stylish basic sanitary fittings. The bathroom is equipped with a modern shower, and a separate toilet is included. The sanitary design perfectly complements the apartment's contemporary look.

Impression bathroom apartment 15C

Impression bathroom apartment 15B