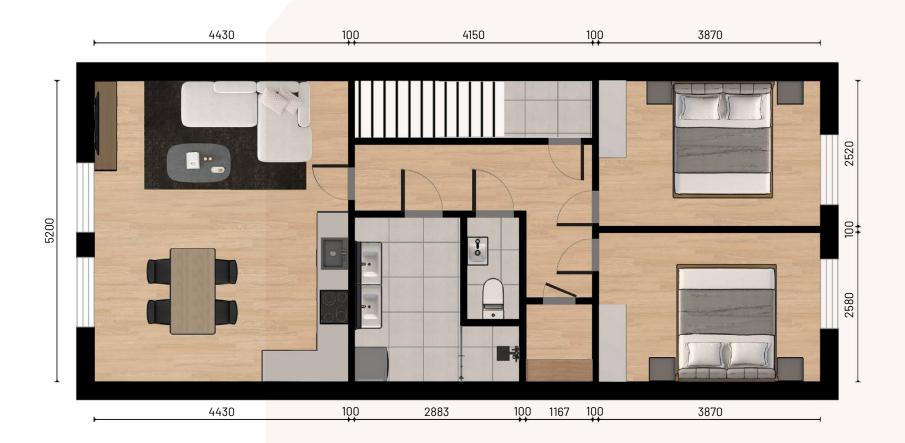

## Apartement 15B FIRST FLOOR

Energy label: A

Surface area: ± 60 m<sup>2</sup>

Outdoor patio: ± 8 m<sup>2</sup>

#### <u>8</u>

æ

÷

2 bedrooms

1 bathroom

# ☐ 2 bedrooms Energy label: A <sup>⊕</sup> 1 bathroom Surface area: ± 60 m<sup>2</sup>